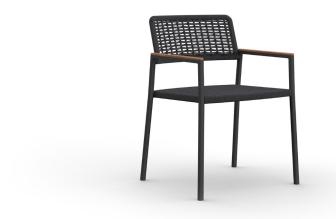

# THOMPSON

by Mario Ruiz



#### DINING ARM CHAIR STACKABLE

822111



#### SPECIFICATIONS

| Width:       | 23 1/4" | 58.9 cm |
|--------------|---------|---------|
| Depth:       | 23"     | 58.1 cm |
| Height:      | 32"     | 81.4 cm |
| Seat height: | 18 1/4" | 46.2 cm |

#### MATERIALS

Frame: Powder coated aluminum.

Accents: Premium grade teak wood and rope.

Seat cushion sold separately.

Furniture Cover Available.

### FINISHES





ROPE





# THOMPSON by Mario Ruiz

## DINING ARM CHAIR STACKABLE

822111



| MEASURES<br>INCH<br>CM     | OVERALL<br>WIDTH | OVERALL<br>DEPTH | OVERALL<br>HEIGHT WITH<br>CUSHIONS | overall<br>Frame<br>Height | arm<br>Height | arm<br>Width | Foot<br>Height | SEAT HEIGHT<br>WITH<br>CUSHIONS | SEAT<br>HEIGHT<br>(FLOOR TO<br>FRAME) | INSIDE<br>SEAT<br>WIDTH | INSIDE<br>SEAT<br>D