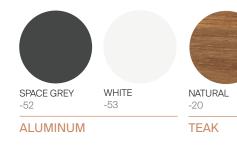

#### MATERIALS

Frame: Powder coated aluminum.

Accents: Premium grade teak wood and rope.

Seat cushion sold separately.

Furniture Cover Available.