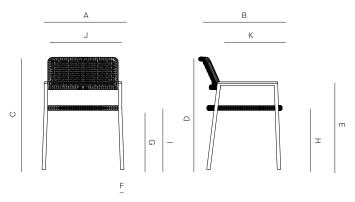

## DINING ARM CHAIR STACKABLE

822111

| MEASURES<br>INCH<br>CM     | OVERALL<br>WIDTH | OVERALL<br>DEPTH | OVERALL<br>HEIGHT WITH<br>CUSHIONS | overall<br>Frame<br>Height | arm<br>Height | arm<br>Width | Foot<br>Height | SEAT HEIGHT<br>WITH<br>CUSHIONS | SEAT<br>HEIGHT<br>(FLOOR TO<br>FRAME) | INSIDE<br>SEAT<br>WIDTH | INSIDE<br>SEAT<br>DEPTH |
|----------------------------|------------------|------------------|------------------------------------|----------------------------|---------------|--------------|----------------|---------------------------------|---------------------------------------|-------------------------|-------------------------|
| DESCRIPTION                | А                | В                | С                                  | D                          | E             | F            | G              | Н                               | I                                     | J                       | К                       |
| DINING ARM CHAIR STACKABLE | 23 1/4           | 23               | 32                                 | 32                         | 25            | 1            | 17             | 18 1/4                          | 18 1/4                                | 20                      | 21                      |
| SKU# 822111                | 58.9             | 58.1             | 81.4                               | 81.4                       | 63,5          | 2.5          | 43             | 46.2                            | 46.2                                  | 50.7                    | 53.6                    |