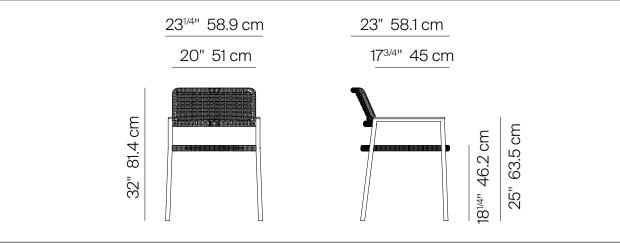

#### SPECIFICATIONS

| Width:       | 23 1/4" | 58.9 cm |
|--------------|---------|---------|
| Depth:       | 23"     | 58.1 cm |
| Height:      | 32"     | 81.4 cm |
| Seat height: | 18 1/4" | 46.2 cm |

## DINING ARM CHAIR STACKABLE

822111

| MEASURES<br>INCH<br>CM     | OVERALL<br>WIDTH | OVERALL<br>DEPTH | OVERALL<br>HEIGHT WITH<br>CUSHIONS | overall<br>Frame<br>Height | arm<br>Height | arm<br>Width | Foot<br>Height | SEAT HEIGHT<br>WITH<br>CUSHIONS | SEAT<br>HEIGHT<br>(FLOOR TO<br>FRAME) | INSIDE<br>SEAT<br>WIDTH | INSIDE<br>SEAT<br>DEPTH |
|----------------------------|------------------|------------------|------------------------------------|----------------------------|---------------|--------------|----------------|---------------------------------|---------------------------------------|-------------------------|-------------------------|
| DESCRIPTION                | А                | В                | С                                  | D                          | E             | F            | G              | Н                               | I                                     | J                       | К                       |
| DINING ARM CHAIR STACKABLE | 23 1/4           | 23               | 32                                 | 32                         | 25            | 1            | 17             | 18 1/4                          | 18 1/4                                | 20                      | 21                      |
| SKU# 822111                | 58.9             | 58.1             | 81.4                               | 81.4                       | 63,5          | 2.5          | 43             | 46.2                            | 46.2                                  | 50.7                    | 53.6                    |