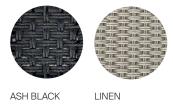

# THOMPSON

by Mario Ruiz



#### DINING ARM CHAIR STACKABLE

822111



#### SPECIFICATIONS

| Width:       | 23 1/4" | 58.9 cm |
|--------------|---------|---------|
| Depth:       | 23"     | 58.1 cm |
| Height:      | 32"     | 81.4 cm |
| Seat height: | 18 1/4" | 46.2 cm |

#### MATERIALS

Frame: Powder coated aluminum.

Accents: Premium grade teak wood and rope.

Seat cushion sold separately.

Furniture Cover Available.

### FINISHES





ROPE





# THOMPSON by Mario Ruiz

## DINING ARM CHAIR STACKABLE

822111



| MEASURES<br>INCH<br>CM     | OVERALL<br>WIDTH | OVERALL<br>DEPTH | OVERALL<br>HEIGHT WITH<br>CUSHIONS | overall<br>Frame<br>Height | arm<br>Height | arm<br>Width | Foot<br>Height | SEAT HEIGHT<br>WITH<br>CUSHIONS | SEAT<br>HEIGHT<br>(FLOOR TO<br>FRAME) | INSIDE<br>SEAT<br>WIDTH | INSIDE<br>SEAT<br>DEPTH |
|----------------------------|------------------|------------------|------------------------------------|----------------------------|---------------|--------------|----------------|---------------------------------|---------------------------------------|-------------------------|-------------------------|
| DESCRIPTION                | А                | В                | С