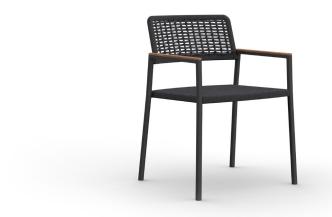

# THOMPSON

by Mario Ruiz

#### **DINING ARM CHAIR**

822101

#### MATERIALS

Frame: Powder coated aluminum.

Accents: Premium grade teak wood and rope.

Seat cushion sold separately.

Furniture Cover Available.