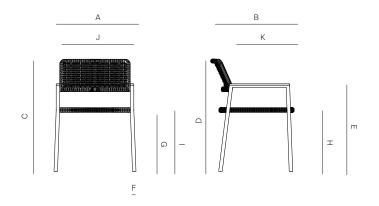

### DINING ARM CHAIR

822101

| MEASURES<br>INCH<br>CM | OVERALL<br>WIDTH | OVERALL<br>DEPTH | OVERALL<br>HEIGHT WITH<br>CUSHIONS | overall<br>Frame<br>Height | arm<br>Height | ARM<br>WIDTH | Foot<br>Height | SEAT HEIGHT<br>WITH<br>CUSHIONS | SEAT<br>HEIGHT<br>(FLOOR TO<br>FRAME) | INSIDE<br>SEAT<br>WIDTH | INSIDE<br>SEAT<br>DEPTH |
|------------------------|------------------|------------------|------------------------------------|----------------------------|---------------|--------------|----------------|---------------------------------|---------------------------------------|-------------------------|-------------------------|
| DESCRIPTION            | А                | В                | С                                  | D                          | E             | F            | G              | Н                               | I                                     | J                       | К                       |
| DINING ARM CHAIR       | 23 1/4           | 23               | 32                                 | 32                         | 25            | 1            | 17             | 18 1/4                          | 18 1/4                                | 20                      | 21                      |
| SKU# 822101            | 58.9             | 58.1             | 81.4                               | 81.4                       | 63,5          | 2.5          | 43             | 46.2                            | 46.2                                  | 50.7                    | 53.6                    |