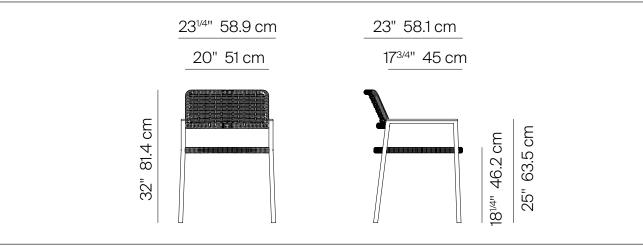

#### SPECIFICATIONS

| Width:       | 23 1/4" | 58.9 cm |
|--------------|---------|---------|
| Depth:       | 23"     | 58.1 cm |
| Height:      | 32"     | 81.4 cm |
| Seat height: | 18 1/4" | 46.2 cm |

### DINING ARM CHAIR

822101

| MEASURES<br>INCH<br>CM | OVERALL<br>WIDTH | OVERALL<br>DEPTH | OVERALL<br>HEIGHT WITH<br>CUSHIONS | overall<br>Frame<br>Height | arm<br>Height | ARM<br>WIDTH | Foot<br>Height | SEAT HEIGHT<br>WITH<br>CUSHIONS | SEAT<br>HEIGHT<br>(FLOOR TO<br>FRAME) | INSIDE<br>SEAT<br>WIDTH | INSIDE<br>SEAT<br>DEPTH |
|------------------------|------------------|------------------|------------------------------------|----------------------------|---------------|--------------|----------------|---------------------------------|---------------------------------------|-------------------------|-------------------------|
| DESCRIPTION            | А                | В                | С                                  | D                          | E             | F            | G              | Н                               | I                                     | J                       | К                       |
| DINING ARM CHAIR       | 23 1/4           | 23               | 32                                 | 32                         | 25            | 1            | 17             | 18 1/4                          | 18 1/4                                | 20                      | 21                      |
| SKU# 822101            | 58.9             | 58.1             | 81.4                               | 81.4                       | 63,5          | 2.5          | 43             | 46.2                            | 46.2                                  | 50.7                    | 53.6                    |