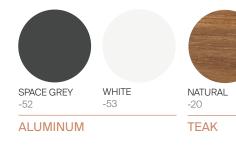

#### MATERIALS

Frame: Powder coated aluminum.

Accents: Premium grade teak wood and rope.

Seat cushion sold separately.

Furniture Cover Available.