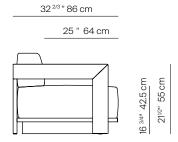

## **SPECIFICATIONS**

 Width:
 95"
 241 cm

 Depth:
 32 2/3"
 86 cm

 Height:
 27 1/2"
 70 cm

 Seat height:
 16 3/4"
 42.5 cm

COM: 9 yds

COM based on 54" wide no repeat fabric.

# 3 SEATER SOFA 95" ALUMINIUM

972502

| MEASURES<br>INCH<br>CM         | OVERALL<br>WIDTH | OVERALL<br>DEPTH | OVERALL<br>HEIGHT WITH<br>CUSHIONS | OVERALL<br>FRAME<br>HEIGHT | ARM<br>HEIGHT | ARM<br>WIDTH | FOOT<br>HEIGHT | SEAT HEIGHT<br>WITH<br>CUSHIONS | FRAME SEAT<br>HEIGHT<br>(FLOOR TO<br>FRAME) | INSIDE SEAT<br>WIDTH | INSIDE SEAT<br>DEPTH |
|--------------------------------|------------------|------------------|------------------------------------|----------------------------|---------------|--------------|----------------|---------------------------------|---------------------------------------------|----------------------|----------------------|
| DESCRIPTION                    | А                | В                | С                                  | D                          | Е             | F            | G              | Н                               |                                             | J                    | K                    |
| 3 SEATER SOFA 95"<br>ALUMINIUM | 95               | 32 2/3           | 27 1/2                             | 21 3/4                     | 21 1/2        | 11/4         | 2              | 16 3/4                          | 3 1/4                                       | 92 1/4               | 25                   |
| SKU# 172502                    | 241              | 86               | 70                                 | 55.1                       | 55            | 3.2          | 5              | 42.5                            | 8.7                                         | 234                  | 64                   |