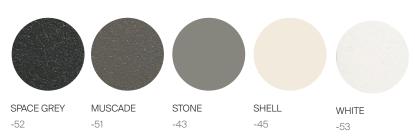

#### 3 SEATER SOFA 95" ALUMINIUM

972502





## **SPECIFICATIONS**

 Width:
 95"
 241 cm

 Depth:
 32 2/3"
 86 cm

 Height:
 27 1/2"
 70 cm

 Seat height:
 16 3/4"
 42.5 cm

COM: 9 yds

COM based on 54" wide no repeat fabric.

## **FINISHES**



#### **ALUMINUM**

MOQ APPLIED ON CERTAIN FINISHES

#### **MATERIALS**

Frame: Powder coated aluminum.

Cushion foam: Made of HR (high resilency) foam with Dacron wrap incased in a nonwoven UV stabilized waterproof sonic welded fabric.

Cushion fabric: COM/Outdoor Grade A / Grade B

Fabric options.

(Reference fabric specification sheet)

Throw pillows available: Outdoor polyfill

Furniture cover available.
TRHOW PILLOWS SOLD SEPARATELY

# 3 SEATER SOFA 95" ALUMINIUM

972502



| MEASURES<br>INCH<br>CM         | OVERALL<br>WIDTH | OVERALL<br>DEPTH | OVERALL<br>HEIGHT WITH<br>CUSHIONS | OVERALL<br>FRAME<br>HEIGHT | ARM<br>HEIGHT | ARM<br>WIDTH | FOOT<br>HEIGHT | SEAT HEIGHT<br>WITH<br>CUSHIONS | FRAME SEAT<br>HEIGHT<br>(FLOOR TO<br>FRAME) | INSIDE SEAT<br>WIDTH | INSIDE SEAT<br>DEPTH |
|-