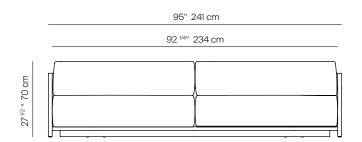

## **SPECIFICATIONS**

 Width:
 95"
 241 cm

 Depth:
 32 2/3"
 86 cm

 Height:
 27 1/2"
 70 cm

 Seat height:
 16 3/4"
 42.5 cm

COM: 9 yds

COM based on 54" wide no repeat fabric.

# 3 SEATER SOFA 95" ALUMINIUM

972502

| MEASURES<br>INCH<br>CM         | OVERALL<br>WIDTH | OVERALL<br>DEPTH | OVERALL<br>HEIGHT WITH<br>CUSHIONS | OVERALL<br>FRAME<br>HEIGHT | ARM<br>HEIGHT | ARM<br>WIDTH | FOOT<br>HEIGHT | SEAT HEIGHT<br>WITH<br>CUSHIONS | FRAME SEAT<br>HEIGHT<br>(FLOOR TO<br>FRAME) | INSIDE SEAT<br>WIDTH | INSIDE SEAT<br>DEPTH |
|--------------------------------|------------------|------------------|------------------------------------|----------------------------|---------------|--------------|----------------|---------------------------------|---------------------------------------------|----------------------|----------------------|
| DESCRIPTION                    | А                | В                | С                                  | D                          | Е             | F            | G              | Н                               |                                             | J                    | K                    |
| 3 SEATER SOFA 95"<br>ALUMINIUM | 95               | 32 2/3           | 27 1/2                             | 21 3/4                     | 21 1/2        | 11/4         | 2              | 16 3/4                          | 3 1/4                                       | 92 1/4               | 25                   |
| SKU# 172502                    | 241              | 86               | 70                                 | 55.1                       | 55            | 3.2          | 5              | 42.5                            | 8.7                                         | 234                  | 64                   |