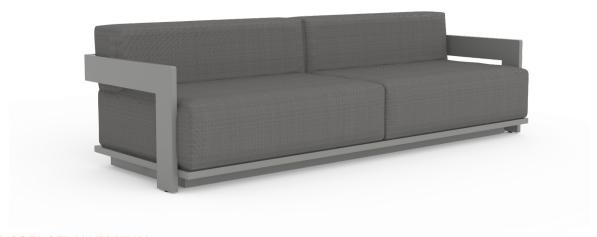

#### 3 SEATER SOFA 95" ALUMINIUM

972502

## **SPECIFICATIONS**

 Width:
 95"
 241 cm

 Depth:
 32 2/3"
 86 cm

 Height:
 27 1/2"
 70 cm

 Seat height:
 16 3/4"
 42.5 cm

COM: 9 yds

COM based on 54" wide no repeat fabric.