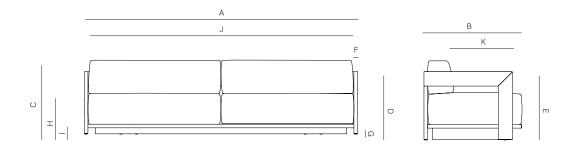

# 3 SEATER SOFA 95" ALUMINIUM

972502

| MEASURES<br>INCH<br>CM         | OVERALL<br>WIDTH | OVERALL<br>DEPTH | OVERALL<br>HEIGHT WITH<br>CUSHIONS | OVERALL<br>FRAME<br>HEIGHT | ARM<br>HEIGHT | ARM<br>WIDTH | FOOT<br>HEIGHT | SEAT HEIGHT<br>WITH<br>CUSHIONS | FRAME SEAT<br>HEIGHT<br>(FLOOR TO<br>FRAME) | INSIDE SEAT<br>WIDTH | INSIDE SEAT<br>DEPTH |
|--------------------------------|------------------|------------------|------------------------------------|----------------------------|---------------|--------------|----------------|---------------------------------|---------------------------------------------|----------------------|----------------------|
| DESCRIPTION                    | А                | В                | С                                  | D                          | Е             | F            | G              | Н                               |                                             | J                    | K                    |
| 3 SEATER SOFA 95"<br>ALUMINIUM | 95               | 32 2/3           | 27 1/2                             | 21 3/4                     | 21 1/2        | 11/4         | 2              | 16 3/4                          | 3 1/4                                       | 92 1/4               | 25                   |
| SKU# 172502                    | 241              | 86               | 70                                 | 55.1                       | 55            | 3.2          | 5              | 42.5                            | 8.7                                         | 234                  | 64                   |

| MEASURES<br>INCH<br>CM      | # OF BACK<br>CUSHIONS | # OF SEAT<br>CUSHIONS | COM<br>YARDS<br>METERS | DIAGONAL<br>CLEARANCE | FURNITURE<br>WEIGHT<br>LBS<br>KGS | TOTAL PIECES<br>IN A BOX | BOXED<br>WEIGHT<br>LBS<br>KGS | CUBE |
|-----------------------------|-----------------------|-----------------------|------------------------|-----------------------|-----------------------------------|--------------------------|-------------------------------|------|
| DESCRIPTION                 |                       |                       |                        | L                     |                                   |                          |                               |      |
| 3 SEATER SOFA 95" ALUMINIUM | 2                     | 2                     | 9                      | 37 1/2                | 81.89                             | 1                        | 100.22                        | 56.1 |
| SKU# 172502                 | 2                     | 2                     | 8.2                    | 95                    | 37.14                             | 1                        | 45.46                         |      |