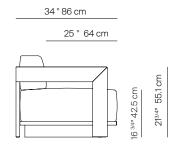

## **SPECIFICATIONS**

 Width:
 119"
 302 cm

 Depth:
 34"
 86.3 cm

 Height:
 27 1/2"
 69.9 cm

 Seat height:
 16 3/4"
 42.5 cm

COM: 10 1/2 yds

COM based on 54" wide no repeat fabric.

## **FINISHES**

NATURAL -20

**TEAK** 

4 SEATER SOFA 119" 172503

| MEASURES<br>INCH<br>CM | OVERALL<br>WIDTH | OVERALL<br>DEPTH | OVERALL<br>HEIGHT WITH<br>CUSHIONS | OVERALL<br>FRAME<br>HEIGHT | ARM<br>HEIGHT | ARM<br>WIDTH | FOOT<br>HEIGHT | SEAT HEIGHT<br>WITH<br>CUSHIONS | FRAME SEAT<br>HEIGHT<br>(FLOOR TO<br>FRAME) | INSIDE SEAT<br>WIDTH | INSIDE SEAT<br>DEPTH |
|------------------------|------------------|------------------|------------------------------------|----------------------------|---------------|--------------|----------------|---------------------------------|---------------------------------------------|----------------------|----------------------|
| DESCRIPTION            | Α                | В                | С                                  | D                          | Е             | F            | G              | Н                               | I                                           | J                    | K                    |
| 4 SEATER SOFA 119"     | 119              | 34               | 27 1/2                             | 21 3/4                     | 21 3/4        | 11/4         | 2              | 16 3/4                          | 3 1/4                                       | 116 1/2              | 25                   |
| SKU# 172503            | 302.2            | 86,3             | 69.9                               | 55.1                       | 55.1          | 3.2          | 5              | 42.5                            | 8.7                                         | 296                  | 63.5                 |