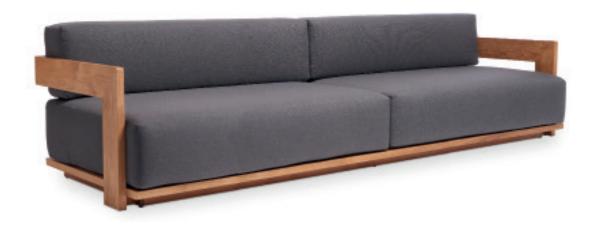

4 SEATER SOFA 119" 172503

## **MATERIALS**

Frame: Premium grade teak wood.

Cushion foam: Made of HR (high resilency) foam with Dacron wrap incased in a nonwoven UV stabilized waterproof sonic welded fabric.

Cushion fabric: COM/Outdoor Canvas Tier 1 / Luxury Tier 2