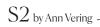

## **FINISHES**

NATURAL -20

**TEAK** 

4 SEATER SOFA 119" 172503

| MEASURES<br>INCH<br>CM | OVERALL<br>WIDTH | OVERALL<br>DEPTH | OVERALL<br>HEIGHT WITH<br>CUSHIONS | OVERALL<br>FRAME<br>HEIGHT | ARM<br>HEIGHT | ARM<br>WIDTH | FOOT<br>HEIGHT | SEAT HEIGHT<br>WITH<br>CUSHIONS | FRAME SEAT<br>HEIGHT<br>(FLOOR TO<br>FRAME) | INSIDE SEAT<br>WIDTH | INSIDE SEAT<br>DEPTH |
|------------------------|------------------|------------------|------------------------------------|----------------------------|---------------|--------------|----------------|---------------------------------|---------------------------------------------|----------------------|----------------------|
| DESCRIPTION            | Α                | В                | С                                  | D                          | Е             | F            | G              | Н                               | I                                           | J                    | K                    |
| 4 SEATER SOFA 119"     | 119              | 34               | 27 1/2                             | 21 3/4                     | 21 3/4        | 11/4         | 2              | 16 3/4                          | 3 1/4                                       | 116 1/2              | 25                   |
| SKU# 172503            | 302.2            | 86,3             | 69.9                               | 55.1                       | 55.1          | 3.2          | 5              | 42.5                            | 8.7                                         | 296                  | 63.5                 |

| MEASURES<br>INCH<br>CM | # OF BACK<br>CUSHIONS | # OF SEAT<br>CUSHIONS | COM<br>YARDS<br>METERS | DIAGONAL<br>CLEARANCE | FURNITURE<br>WEIGHT<br>LBS<br>KGS | TOTAL PIECES<br>IN A BOX | BOXED<br>WEIGHT<br>LBS<br>KGS | CUBE |
|------------------------|-----------------------|-----------------------|------------------------|-----------------------|-----------------------------------|--------------------------|-------------------------------|------|
| DESCRIPTION            |                       |                       |                        | L                     |                                   |                          |                               |      |
| 4 SEATER SOFA 119"     | 2                     | 2                     | 10 1/2                 | 37 1/2                | 97                                | 1                        | 121                           | 64.7 |
| SKU# 172503            | 2                     | 2                     | 9.6                    | 95                    | 43                                | 1                        | 54                            |      |