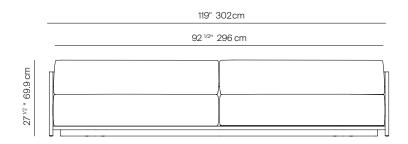

## **SPECIFICATIONS**

 Width:
 119"
 302 cm

 Depth:
 34"
 86.3 cm

 Height:
 27 1/2"
 69.9 cm

 Seat height:
 16 3/4"
 42.5 cm

COM: 10 1/2 yds

COM based on 54" wide no repeat fabric.

## **FINISHES**

NATURAL -20

**TEAK** 

4 SEATER SOFA 119" 172503

| MEASURES<br>INCH<br>CM | OVERALL<br>WIDTH | OVERALL<br>DEPTH | OVERALL<br>HEIGHT WITH<br>CUSHIONS | OVERALL<br>FRAME<br>HEIGHT | ARM<br>HEIGHT | ARM<br>WIDTH | FOOT<br>HEIGHT | SEAT HEIGHT<br>WITH<br>CUSHIONS | FRAME SEAT<br>HEIGHT<br>(FLOOR TO<br>FRAME) | INSIDE SEAT<br>WIDTH | INSIDE SEAT<br>DEPTH |
|------------------------|------------------|------------------|------------------------------------|----------------------------|---------------|--------------|----------------|---------------------------------|---------------------------------------------|----------------------|----------------------|
| DESCRIPTION            | Α                | В                | С                                  | D                          | Е             | F            | G              | Н                               | I                                           | J                    | K                    |
| 4 SEATER SOFA 119"     | 119              | 34               | 27 1/2                             | 21 3/4                     | 21 3/4        | 11/4         | 2              | 16 3/4                          | 3 1/4                                       | 116 1/2              | 25                   |
| SKU# 172503            | 302.2            | 86,3             | 69.9                               | 55.1                       | 55.1          | 3.2          | 5              | 42.5                            | 8.7                                         | 296                  | 63.5                 |