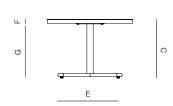

#### **SPECIFICATIONS**

 Width:
 21 1/2"
 55.2 cm

 Depth:
 21 1/2"
 55.2 cm

 Height:
 16 1/2"
 42 cm

### RD SIDE TABLE WITH TEAK TOP 21.75"

834202

| MEASURES<br>INCH<br>CM                | OVERALL<br>LENGTH | OVERALL<br>WIDTH | OVERALL<br>HEIGHT | DIAMETER                       | SIZE OF BASE | TABLE TOP<br>THICKNESS  | APRON<br>TO FLOOR<br>CLEARANCE | SPACE<br>BETWEEN<br>LEGS AT<br>HEAD | SPACE<br>BETWEEN<br>LEGS AT<br>SIDE |
|---------------------------------------|-------------------|------------------|-------------------|--------------------------------|--------------|-------------------------|--------------------------------|-------------------------------------|-------------------------------------|
| DESCRIPTION                           | A                 | В                | C                 | D                              | E            | F                       | G                              | Н                                   | I                                   |
| ROUND SIDE TABLE-WITH TEAK TOP 21.75" | -                 | -                | 16 1/2            | 21 3/4                         | 17           | 1                       | 15 1/2                         | -                                   | -                                   |
| SKU# 834202                           | -                 | -                | 41.9              | 55.2                           | 43.2         | 2.8                     | 39.1                           | -                                   | -                                   |
| MEASURES<br>INCH<br>CM                | SEAT UP TO        | DIAGON           | AL CLEARANCE      | OVERAL<br>WEIGHT<br>LBS<br>KGS | L FURNITURE  | TOTAL PIECES I<br>A BOX | N BOXED WE<br>LBS<br>KGS       | EIGHT (                             | CUBE                                |
| DESCRIPTION                           |                   | J                |                   |                                |              |                         |                                |                                     |                                     |
| ROUND SIDE TABLE-WITH TEAK 21.75"     |                   | 29 1/4           |                   | 31                             |              | 1                       | 42                             | 7                                   | 7.2                                 |
| SKU# 834202                           |                   | 74               |                   | 14                             |              | 1                       | 19                             |                                     |                                     |