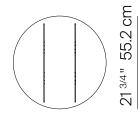

#### **SPECIFICATIONS**

 Width:
 21 1/2"
 55.2 cm

 Depth:
 21 1/2"
 55.2 cm

 Height:
 16 1/2"
 42 cm

### RD SIDE TABLE WITH TEAK TOP 21.75"

834202

| MEASURES<br>INCH<br>CM                | OVERALL<br>LENGTH | OVERALL<br>WIDTH | OVERALL<br>HEIGHT | DIAMETER                       | SIZE OF BASE | TABLE TOP<br>THICKNESS  | APRON<br>TO FLOOR<br>CLEARANCE | SPACE<br>BETWEEN<br>LEGS AT<br>HEAD | SPACE<br>BETWEEN<br>LEGS AT<br>SIDE |
|---------------------------------------|-------------------|------------------|-------------------|--------------------------------|--------------|-------------------------|--------------------------------|-------------------------------------|-------------------------------------|
| DESCRIPTION                           | A                 | В                | C                 | D                              | E            | F                       | G                              | Н                                   | I                                   |
| ROUND SIDE TABLE-WITH TEAK TOP 21.75" | -                 | -                | 16 1/2            | 21 3/4                         | 17           | 1                       | 15 1/2                         | -                                   | -                                   |
| SKU# 834202                           | -                 | -                | 41.9              | 55.2                           | 43.2         | 2.8                     | 39.1                           | -                                   | -                                   |
| MEASURES<br>INCH<br>CM                | SEAT UP TO        | DIAGON           | AL CLEARANCE      | OVERAL<br>WEIGHT<br>LBS<br>KGS | L FURNITURE  | TOTAL PIECES I<br>A BOX | N BOXED WE<br>LBS<br>KGS       | EIGHT (                             | CUBE                                |
| DESCRIPTION                           |                   | J                |                   |                                |              |                         |                                |                                     |                                     |
| ROUND SIDE TABLE-WITH TEAK 21.75"     |                   | 29 1/4           |                   | 31                             |              | 1                       | 42                             | 7                                   | 7.2                                 |
| SKU# 834202                           |                   | 74               |                   | 14                             |              | 1                       | 19                             |                                     |                                     |