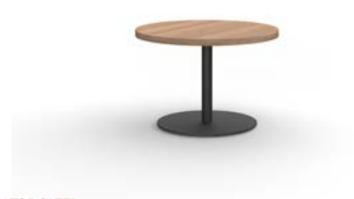

# **GREENWICH**

by Mario Ruiz

RD SIDE TABLE WITH TEAK TOP 21.75"

834202

## **MATERIALS**

Frame: Powder coated aluminum.

Accents: Premium grade teak wood.

Furniture Cover Available.