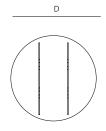

### RD SIDE TABLE WITH TEAK TOP 21.75"

834202

| MEASURES<br>INCH<br>CM                | OVERALL<br>LENGTH | OVERALL<br>WIDTH | OVERALL<br>HEIGHT | DIAMETER                       | SIZE OF BASE | TABLE TOP<br>THICKNESS  | APRON<br>TO FLOOR<br>CLEARANCE | SPACE<br>BETWEEN<br>LEGS AT<br>HEAD | SPACE<br>BETWEEN<br>LEGS AT<br>SIDE |
|---------------------------------------|-------------------|------------------|-------------------|--------------------------------|--------------|-------------------------|--------------------------------|-------------------------------------|-------------------------------------|
| DESCRIPTION                           | A                 | В                | C                 | D                              | E            | F                       | G                              | Н                                   | I                                   |
| ROUND SIDE TABLE-WITH TEAK TOP 21.75" | -                 | -                | 16 1/2            | 21 3/4                         | 17           | 1                       | 15 1/2                         | -                                   | -                                   |
| SKU# 834202                           | -                 | -                | 41.9              | 55.2                           | 43.2         | 2.8                     | 39.1                           | -                                   | -                                   |
| MEASURES<br>INCH<br>CM                | SEAT UP TO        | DIAGON           | AL CLEARANCE      | OVERAL<br>WEIGHT<br>LBS<br>KGS | L FURNITURE  | TOTAL PIECES I<br>A BOX | N BOXED WE<br>LBS<br>KGS       | EIGHT (                             | CUBE                                |
| DESCRIPTION                           |                   | J                |                   |                                |              |                         |                                |                                     |                                     |
| ROUND SIDE TABLE-WITH TEAK 21.75"     |                   | 29 1/4           |                   | 31                             |              | 1                       | 42                             | 7                                   | 7.2                                 |
| SKU# 834202                           |                   | 74               |                   | 14                             |              | 1                       | 19                             |                                     |                                     |