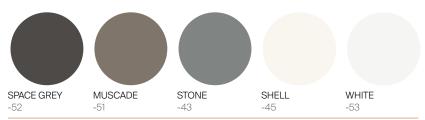

# **GREENWICH**

by Mario Ruiz



RD SIDE TABLE WITH TEAK TOP 21.75"

834202





#### **SPECIFICATIONS**

 Width:
 21 1/2"
 55.2 cm

 Depth:
 21 1/2"
 55.2 cm

 Height:
 16 1/2"
 42 cm

## **MATERIALS**

Frame: Powder coated aluminum.

Accents: Premium grade teak wood.

Furniture Cover Available.

## **FINISHES**



#### **ALUMINUM**



MOQ APPLIED ON CERTAIN FINISHES



### RD SIDE TABLE WITH TEAK TOP 21.75"

834202





| MEASURES<br>INCH<br>CM                | OVERALL<br>LENGTH | OVERALL<br>WIDTH | OVERALL<br>HEIGHT | DIAMETER                       | SIZE OF BASE | TABLE TOP<br>THICKNESS  | APRON<br>TO FLOOR<br>CLEARANCE | SPACE<br>BETWEEN<br>LEGS AT<br>HEAD | SPACE<br>BETWEEN<br>LEGS AT<br>SIDE |
|---------------------------------------|-------------------|------------------|-------------------|--------------------------------|--------------|-------------------------|--------------------------------|-------------------------------------|-------------------------------------|
| DESCRIPTION                           | A                 | В                | C                 | D