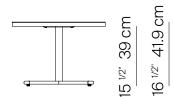

#### **SPECIFICATIONS**

 Width:
 21 1/2"
 55.2 cm

 Depth:
 21 1/2"
 55.2 cm

 Height:
 16 1/2"
 42 cm

### RD SIDE TABLE WITH TEAK TOP 21.75"

834202

| MEASURES<br>INCH<br>CM                | OVERALL<br>LENGTH | OVERALL<br>WIDTH | OVERALL<br>HEIGHT | DIAMETER                       | SIZE OF BASE | TABLE TOP<br>THICKNESS  | APRON<br>TO FLOOR<br>CLEARANCE | SPACE<br>BETWEEN<br>LEGS AT<br>HEAD | SPACE<br>BETWEEN<br>LEGS AT<br>SIDE |
|---------------------------------------|-------------------|------------------|-------------------|--------------------------------|--------------|-------------------------|--------------------------------|-------------------------------------|-------------------------------------|
| DESCRIPTION                           | A                 | В                | C                 | D                              | E            | F                       | G                              | Н                                   | I                                   |
| ROUND SIDE TABLE-WITH TEAK TOP 21.75" | -                 | -                | 16 1/2            | 21 3/4                         | 17           | 1                       | 15 1/2                         | -                                   | -                                   |
| SKU# 834202                           | -                 | -                | 41.9              | 55.2                           | 43.2         | 2.8                     | 39.1                           | -                                   | -                                   |
| MEASURES<br>INCH<br>CM                | SEAT UP TO        | DIAGON           | AL CLEARANCE      | OVERAL<br>WEIGHT<br>LBS<br>KGS | L FURNITURE  | TOTAL PIECES I<br>A BOX | N BOXED WE<br>LBS<br>KGS       | EIGHT (                             | CUBE                                |
| DESCRIPTION                           |                   | J                |                   |                                |              |                         |                                |                                     |                                     |
| ROUND SIDE TABLE-WITH TEAK 21.75"     |                   | 29 1/4           |                   | 31                             |              | 1                       | 42                             | 7                                   | 7.2                                 |
| SKU# 834202                           |                   | 74               |                   | 14                             |              | 1                       | 19                             |                                     |                                     |