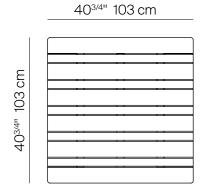

#### **SPECIFICATIONS**

| Width:  | 40 3/4" | 103 cm |
|---------|---------|--------|
| Depth:  | 40 3/4" | 103 cm |
| Height: | 14 1/4" | 36 cm  |