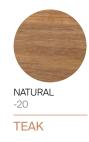

### SQ COFFEE TABLE 41"

#### 305201



cm cm



#### **SPECIFICATIONS**

| Width:  | 40 3/4" | 103 cm |
|---------|---------|--------|
| Depth:  | 40 3/4" | 103 cm |
| Height: | 14 1/4" | 36 cm  |

#### MATERIALS

Frame: Premium Grade Teak Wood.

Furniture Cover Available.

#### **FINISHES**





# TOPANGA by Monica Armani -

## SQ COFFEE TABLE 41"

305201



G

\_ 0

| MEASURES<br>INCH<br>CM | OVERALL<br>LENGTH       | overal<br>Width | L OVERALL<br>HEIGHT                            | DIAMETER | SIZE OF BA | SE OVERHANG<br>AT ENDS            | OVERHAI<br>AT SIDES |                       | E TOP<br>KNESS   | APRON<br>TO FLO<br>CLEAR | OR                           | SPACE<br>BETW<br>LEGS |      |
|------------------------|-------------------------|-----------------|------------------------------------------------|----------|------------|-----------------------------------|---------------------|-----------------------|------------------|--------------------------|------------------------------|-----------------------|------|
| DESCRIPTION            | A                       | В