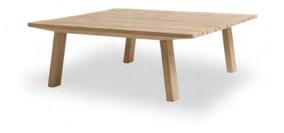

### SQ COFFEE TABLE 41"

#### MATERIALS

Frame: Premium Grade Teak Wood.

Furniture Cover Available.