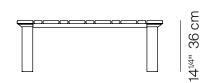

#### **SPECIFICATIONS**

| Width:  | 40 3/4" | 103 cm |
|---------|---------|--------|
| Depth:  | 40 3/4" | 103 cm |
| Height: | 14 1/4" | 36 cm  |