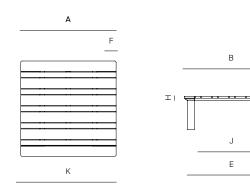

## SQ COFFEE TABLE 41"

305201

G

\_ 0

| MEASURES<br>INCH<br>CM | OVERALL<br>LENGTH       | overal<br>Width | L OVERALL<br>HEIGHT                            | DIAMETER | SIZE OF BA | SE OVERHANG<br>AT ENDS            | OVERHAI<br>AT SIDES |                       | E TOP<br>KNESS   | APRON<br>TO FLO<br>CLEAR | OR                           | SPACE<br>BETW<br>LEGS |      |
|------------------------|-------------------------|-----------------|------------------------------------------------|----------|------------|-----------------------------------|---------------------|-----------------------|------------------|--------------------------|------------------------------|-----------------------|------|
| DESCRIPTION            | A                       | В               | С                                              | D        | E          | F                                 | G                   | Н                     |                  | 1                        |                              | J                     |      |
| SQ COFFEE TABLE 41"    | 40 3/4                  | 40 3/4          | 14 1/4                                         | -        | 32         | 6                                 | 11/2                | 2 1/2                 |                  | 11 3/4                   |                              | 31 3/4                |      |
| SKU# 305201            | 103.2                   | 103.2           | 36.2                                           | -        | 81.3       | 15.2                              | 3.8                 | 6.4                   |                  | 30                       |                              | 81                    |      |
| MEASURES<br>INCH<br>CM | SPACE BET<br>LEGS AT SI | DE              | SEAT UP TO (AP<br>20"W CHAIRS<br>SPACED 2" APA | CLE      |            | INIMUM CLEARAN<br>EEDED FOR DELIV |                     | RALL<br>NITURE<br>GHT | TOTAL<br>IN A BO | PIECES<br>DX             | Boxee<br>Weigh<br>LBS<br>Kgs |                       | CUBE |
| DESCRIPTION            | К                       |                 |                                                | L        |            |                                   |                     |                       |                  |                          |                              |                       |      |
| SQ COFFEE TABLE 41"    | 27 1/2                  |                 | -                                              | 37 3/    | 4 47       | 1/2                               | 50                  |                       | 1                |                          | 54                           |                       | 19.4 |
| SKU# 305201            | 70                      |                 | -                                              | 96       |            |                                   | 22                  |                       | 1                |                          | 24                           |                       |      |