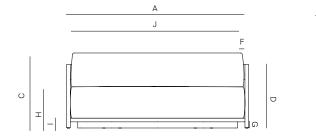

# 2 SEATER SOFA 62"

172501

| MEASURES<br>INCH<br>CM | OVERALL<br>WIDTH | OVERALL<br>DEPTH | OVERALL<br>HEIGHT WITH<br>CUSHIONS | OVERALL<br>FRAME<br>HEIGHT | ARM<br>HEIGHT | ARM<br>WIDTH | FOOT<br>HEIGHT | SEAT HEIGHT<br>WITH<br>CUSHIONS | FRAME SEAT<br>HEIGHT<br>(FLOOR TO<br>FRAME) | INSIDE SEAT<br>WIDTH | INSIDE SEAT<br>DEPTH |
|------------------------|------------------|------------------|------------------------------------|----------------------------|---------------|--------------|----------------|---------------------------------|---------------------------------------------|----------------------|----------------------|
| DESCRIPTION            | A                | В                | С                                  | D                          | E             | F            | G              | Н                               | 1                                           | J                    | К                    |
| 2 SEATER SOFA 62"      | 62               | 34               | 27 1/2                             | 21 3/4                     | 21 3/4        | 11/4         | 2              | 16 3/4                          | 3 1/4                                       | 59 1/2               | 25                   |
| SKU# 172501            | 157.4            | 86.3             | 69.9                               | 55.1                       | 55.1          | 3.2          | 5              | 42.5                            | 8.7                                         | 151                  | 63.5                 |

| MEASURES<br>INCH<br>CM | # OF BACK<br>CUSHIONS | # OF SEAT<br>CUSHIONS | COM<br>YARDS<br>METERS | DIAGONAL<br>CLEARANCE | FURNITURE<br>WEIGHT<br>LBS<br>KGS | TOTAL PIECES<br>IN A BOX | BOXED<br>WEIGHT<br>LBS<br>KGS | CUBE |
|------------------------|-----------------------|-----------------------|------------------------|-----------------------|-----------------------------------|--------------------------|-------------------------------|------|
| DESCRIPTION            |                       |                       |                        | L                     |                                   |                          |                               |      |
| 2 SEATER SOFA 62"      | 1                     | 1                     | 6 3/4                  | 37 1/2                | 80                                | 1                        | 89                            | 37.4 |
| SKU# 172501            | 1                     | 1                     | 6.2                    | 95                    | 36                                | 1                        | 40                            |      |