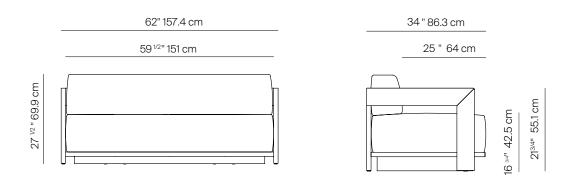

## SPECIFICATIONS

| Width:       | 62"       | 157.4 cm |
|--------------|-----------|----------|
| Depth:       | 34"       | 86.3 cm  |
| Height:      | 27 1/2"   | 69.9 cm  |
| Seat height: | 16 3/4"   | 42.5 cm  |
| COM:         | 6 3/4 yds |          |

# 2 SEATER SOFA 62"

172501

| MEASURES<br>INCH<br>CM | OVERALL<br>WIDTH | OVERALL<br>DEPTH | OVERALL<br>HEIGHT WITH<br>CUSHIONS | OVERALL<br>FRAME<br>HEIGHT | ARM<br>HEIGHT | ARM<br>WIDTH | FOOT<br>HEIGHT | SEAT HEIGHT<br>WITH<br>CUSHIONS | FRAME SEAT<br>HEIGHT<br>(FLOOR TO<br>FRAME) | INSIDE SEAT<br>WIDTH | INSIDE SEAT<br>DEPTH |
|------------------------|------------------|------------------|------------------------------------|----------------------------|---------------|--------------|----------------|---------------------------------|---------------------------------------------|----------------------|----------------------|
| DESCRIPTION            | A                | В                | С                                  | D                          | E             | F            | G              | Н                               | 1                                           | J                    | К                    |
| 2 SEATER SOFA 62"      | 62               | 34               | 27 1/2                             | 21 3/4                     | 21 3/4        | 11/4         | 2              | 16 3/4                          | 3 1/4                                       | 59 1/2               | 25                   |
| SKU# 172501            | 157.4            | 86.3             | 69.9                               | 55.1                       | 55.1          | 3.2          | 5              | 42.5                            | 8.7                                         | 151                  | 63.5                 |