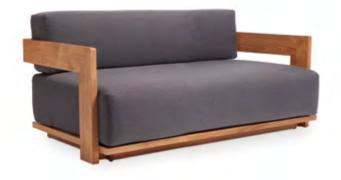

### 2 SEATER SOFA 62"

#### 172501



## SPECIFICATIONS

| Width:       | 62"       | 157.4 cm |
|--------------|-----------|----------|
| Depth:       | 34"       | 86.3 cm  |
| Height:      | 27 1/2"   | 69.9 cm  |
| Seat height: | 16 3/4"   | 42.5 cm  |
| COM:         | 6 3/4 yds |          |

COM based on 54" wide no repeat fabric.

## MATERIALS

Frame: Premium grade teak wood.

Cushion foam: Made of  $\operatorname{\mathsf{HR}}\nolimits$  (high resilency) foam with

Dacron wrap incased in a nonwoven UV stabilized

waterproof sonic welded fabric.

Cushion fabric: COM/Outdoor Grade A / Grade B

Fabric options.

(Reference fabric specification sheet)

Throw pillows available: Outdoor polyfill

Furniture cover available.

TRHOW PILLOWS SOLD SEPARATELY



#### **FINISHES**



# 2 SEATER