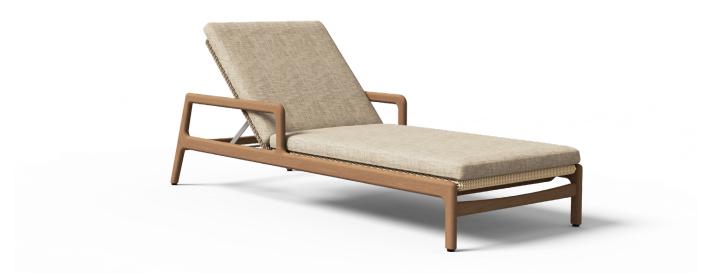

# **ARM CHAISE**

048.2910

### **SPECIFICATIONS**

| Width:       | 30 3/4"  | 78 cm    |
|--------------|----------|----------|
| Depth:       | 82 1/4"  | 208.9 cm |
| Height:      | 35 3/4"  | 90.5 cm  |
| Seat height: | 14"      | 35.56 cm |
| COM:         | 5.25 yds |          |