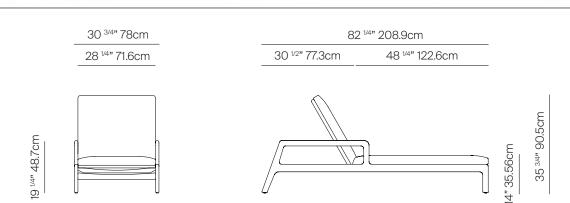

### **SPECIFICATIONS**

| Width:       | 30 3/4"  | 78 cm    |
|--------------|----------|----------|
| Depth:       | 82 1/4"  | 208.9 cm |
| Height:      | 35 3/4"  | 90.5 cm  |
| Seat height: | 14"      | 35.56 cm |
| COM:         | 5.25 yds |          |

# 

| MEASURES<br>INCH<br>CM | OVERALL<br>WIDTH | OVERALL<br>DEPTH  | OVERALL<br>HEIGHT WITH<br>CUSHIONS | overall<br>Frame<br>Height | arm<br>Height          | arm<br>Width | Foot<br>Height    | SEAT HEIGHT<br>WITH<br>CUSHIONS   | FRAME SEAT<br>HEIGHT<br>(FLOOR TO<br>FRAME) | INSIDE SEAT<br>WIDTH            | INSIDE SEAT<br>DEPTH |
|------------------------|------------------|-------------------|------------------------------------|----------------------------|------------------------|--------------|-------------------|-----------------------------------|---------------------------------------------|---------------------------------|----------------------|
| DESCRIPTION            | A                | В                 | С                                  | D                          | E                      | F            | G                 | Н                                 | 1                                           | J                               | К                    |
| ARM CHAISE             | 30 3/4           | 82 1/4            | 35 3/4                             | 34                         | 19 1/4                 | 11/4         | 5                 | 14                                | 10 1/2                                      | 28 1/4                          | 48 1/4               |
| SKU# 048.2910          | 78               | 208.9             | 90.5                               | 86.3                       | 48.7                   | 3.2          | 12.7              | 35.5                              | 26.7                                        | 71.6                            | 122.6                |
| MEASURES<br>INCH<br>CM |                  | # OF BA<br>CUSHIO |                                    |                            | COM<br>YARDS<br>METERS |              | AGONAL<br>EARANCE | FURNITURE<br>WEIGHT<br>LBS<br>KGS | TOTAL PIECES<br>IN A BOX                    | S BOXED<br>WEIGHT<br>LBS<br>KGS | CUBE                 |
| DESCRIPTION            |                  |                   |                                    |                            |                        | L            |                   |                                   |                                             |                                 |                      |

36

91.4

58.1

26.4

2

2

146.28

66.4

30.94

5.25

TRHOW PILLOWS SOLD SEPARATELY

ARM CHAISE

SKU# 048.2910

1

1

1