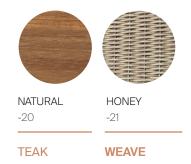

# MATERIALS

Frame: Premium grade teak wood.

Weave: Synthetic all-weather weave.

Cushion foam: Made of HR (high resilency) foam with Dacron wrap incased in a nonwoven UV stabilized waterproof sonic welded fabric.

## **FINISHES**