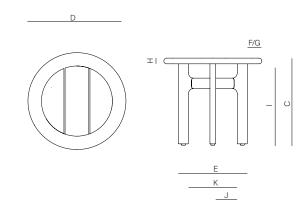

### **SPECIFICATIONS**

 Width:
 20"
 50.8 cm

 Depth:
 20"
 50.8 cm

 Height:
 19 3/4"
 50.5 cm

## 20"RD SIDE TABLE TEAK 048.4201

| MEASURES<br>INCH<br>CM | OVERALL<br>LENGTH         | OVERALL<br>WIDTH | OVERALL<br>HEIGHT                            | DIAMETER | SIZE OF<br>BASE | OVERHANG<br>AT ENDS                | OVERHANC<br>AT SIDES | TABLE TOP<br>THICKNESS | APRON<br>TO FLOOR<br>CLEARANCE | SPACE<br>BETWEEN<br>LEGS AT HEAD |
|------------------------|---------------------------|------------------|----------------------------------------------|----------|-----------------|------------------------------------|----------------------|------------------------|--------------------------------|----------------------------------|
| DESCRIPTION            | A                         | В                | С                                            | D        | E               | F                                  | G                    | Н                      | I                              | J                                |
| 20"RD SIDE TABLE TEAK  | -                         | -                | 18                                           | 20       | 14              | 2 3/4                              | 2 3/4                | 1 1/4                  | 16 3/4                         | 4 1/2                            |
| SKU# 048.4201          | -                         | -                | 45.7                                         | 50.8     | 35.7            | 7                                  | 7                    | 3                      | 42.7                           | 11.4                             |
| MEASURES<br>INCH<br>CM | SPACE BETV<br>LEGS AT SIE | DE 20            | AT UP TO (APRO<br>"W CHAIRS<br>ACED 2" APART | CLEARA   |                 | OVERAL FUR<br>WEIGHT<br>LBS<br>KGS |                      | OTAL PIECES IN<br>BOX  | BOXED WEIGHT<br>LBS<br>KGS     | CUBE                             |
| DESCRIPTION            | K                         |                  |                                              |          |                 |                                    |                      |                        |                                |                                  |
| 20"RD SIDE TABLE TEAK  | 9 3/4                     | -                |                                              | 23       |                 | 11                                 | 1                    |                        | 31                             | 7.01                             |
| SKU# 048.4201          | 24.75                     | -                |                                              | 58.7     |                 | 4.8                                | 1                    |                        | 14                             |                                  |