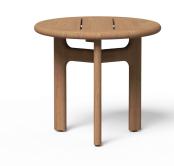

# MORELLINO

by Toan Nguyen

20"RD SIDE TABLE TEAK 048.4201

### **MATERIALS**

Frame: Premium grade teak wood.

Furniture cover available.