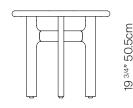

#### 20" 50.8cm

### **SPECIFICATIONS**

 Width:
 20"
 50.8 cm

 Depth:
 20"
 50.8 cm

 Height:
 19 3/4"
 50.5 cm

## 20"RD SIDE TABLE TEAK 048.4201

| MEASURES<br>INCH<br>CM | OVERALL<br>LENGTH         | OVERALL<br>WIDTH | OVERALL<br>HEIGHT                            | DIAMETER | SIZE OF<br>BASE | OVERHANG<br>AT ENDS                | OVERHANC<br>AT SIDES | TABLE TOP<br>THICKNESS | APRON<br>TO FLOOR<br>CLEARANCE | SPACE<br>BETWEEN<br>LEGS AT HEAD |
|------------------------|---------------------------|------------------|----------------------------------------------|----------|-----------------|------------------------------------|----------------------|------------------------|--------------------------------|----------------------------------|
| DESCRIPTION            | A                         | В                | С                                            | D        | E               | F                                  | G                    | Н                      | I                              | J                                |
| 20"RD SIDE TABLE TEAK  | -                         | -                | 18                                           | 20       | 14              | 2 3/4                              | 2 3/4                | 1 1/4                  | 16 3/4                         | 4 1/2                            |
| SKU# 048.4201          | -                         | -                | 45.7                                         | 50.8     | 35.7            | 7                                  | 7                    | 3                      | 42.7                           | 11.4                             |
| MEASURES<br>INCH<br>CM | SPACE BETV<br>LEGS AT SIE | DE 20            | AT UP TO (APRO<br>"W CHAIRS<br>ACED 2" APART | CLEARA   |                 | OVERAL FUR<br>WEIGHT<br>LBS<br>KGS |                      | OTAL PIECES IN<br>BOX  | BOXED WEIGHT<br>LBS<br>KGS     | CUBE                             |
| DESCRIPTION            | K                         |                  |                                              |          |                 |                                    |                      |                        |                                |                                  |
| 20"RD SIDE TABLE TEAK  | 9 3/4                     | -                |                                              | 23       |                 | 11                                 | 1                    |                        | 31                             | 7.01                             |
| SKU# 048.4201          | 24.75                     | -                |                                              | 58.7     |                 | 4.8                                | 1                    |                        | 14                             |                                  |