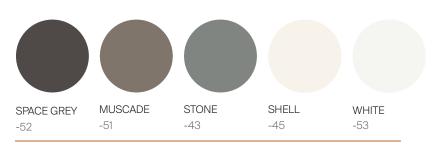

## **FINISHES**

**ALUMINUM** 

MOQ APPLIED ON CERTAIN FINISHES

TRHOW PILLOWS SOLD SEPARATELY

OTTOMAN 064.7501

| MEASURES<br>INCH<br>CM | OVERALL<br>WIDTH | OVERALL<br>DEPTH | OVERALL<br>HEIGHT WITH<br>CUSHIONS | OVERALL<br>FRAME<br>HEIGHT | ARM<br>HEIGHT | ARM<br>WIDTH | FOOT<br>HEIGHT | SEAT HEIGHT<br>WITH<br>CUSHIONS | FRAME SEAT<br>HEIGHT<br>(FLOOR TO<br>FRAME) | INSIDE SEAT<br>WIDTH | INSIDE SEAT<br>DEPTH |
|------------------------|------------------|------------------|------------------------------------|----------------------------|---------------|--------------|----------------|---------------------------------|---------------------------------------------|----------------------|----------------------|
| DESCRIPTION            | А                | В                | С                                  | D                          | Е             | F            | G              | Н                               | ı                                           | J                    | К                    |
| OTTOMAN                | 36 3/4           | 36 3/4           | 16 1/2                             | -                          | -             | -            | 3 1/2          | 16 1/2                          | 3 1/2                                       | 36 3/4               | 36 3/4               |
| SKU# 064.7501          | 93.5             | 93.5             | 42                                 | -                          | -             | -            | 8.8            | 42                              | 8.8                                         | 93.5                 | 93.5                 |