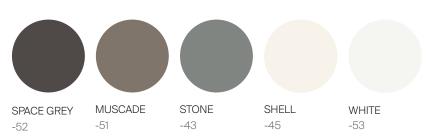

## **MATERIALS**

Frame: Powder coated aluminum.

Cushion foam: Made of HR (high resilency) foam with Dacron wrap incased in a nonwoven UV stabilized waterproof sonic welded fabric.

Cushion fabric: COM/Outdoor Canvas Grade A / Grade B Fabric options.

## **FINISHES**

**ALUMINUM** 

MOQ APPLIED ON CERTAIN FINISHES

TRHOW PILLOWS SOLD SEPARATELY

3 SEATER SOFA 064.2528

| MEASURES<br>INCH<br>CM | OVERALL<br>WIDTH | OVERALL<br>DEPTH | OVERALL<br>HEIGHT WITH<br>CUSHIONS | OVERALL<br>FRAME<br>HEIGHT | ARM<br>HEIGHT | ARM<br>WIDTH | FOOT<br>HEIGHT | SEAT HEIGHT<br>WITH<br>CUSHIONS | FRAME SEAT<br>HEIGHT<br>(FLOOR TO<br>FRAME) | INSIDE SEAT<br>WIDTH | INSIDE SEAT<br>DEPTH |
|------------------------|------------------|------------------|------------------------------------|----------------------------|---------------|--------------|----------------|---------------------------------|---------------------------------------------|----------------------|----------------------|
| DESCRIPTION            | А                | В                | С                                  | D                          | E             | F            | G              | Н                               | I                                           | J                    | K                    |
| 3 SEATER SOFA          | 100 1/2          | 36 3/4           | 27 1/4                             | -                          | -             | -            | 3 1/2          | 16 1/2                          | 3 1/2                                       | 100 1/2              | 28 1/2               |
| SKU# 064.2528          | 255              | 93.5             | 69                                 | -                          | -             | -            | 8.8            | 42                              | 8.8                                         | 255                  | 72.5                 |