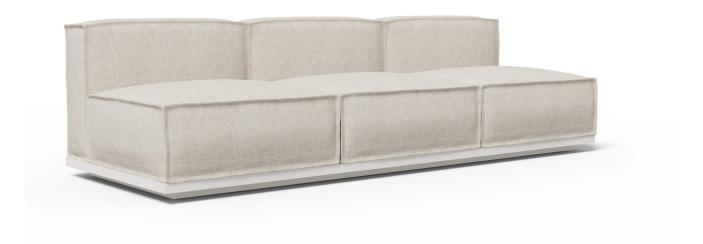

## MERCER

by Danao Studio

3 SEATER SOFA 064.2528

## **SPECIFICATIONS**

 Width:
 100 1/2"
 25.5 cm

 Depth:
 36 3/4"
 93.5 cm

 Height:
 27 1/4"
 69 cm

 Seat height:
 16 1/2"
 42 cm

COM: 16.5 yds

COM based on 54" wide no repeat fabric.