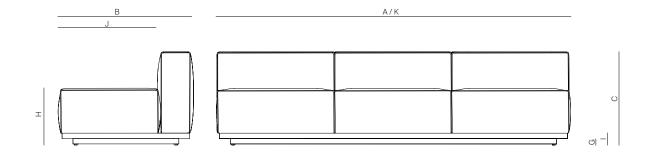

## **FINISHES**

**ALUMINUM** 

MOQ APPLIED ON CERTAIN FINISHES

TRHOW PILLOWS SOLD SEPARATELY

3 SEATER SOFA 064.2528

| MEASURES<br>INCH<br>CM | OVERALL<br>WIDTH | OVERALL<br>DEPTH | OVERALL<br>HEIGHT WITH<br>CUSHIONS | OVERALL<br>FRAME<br>HEIGHT | ARM<br>HEIGHT | ARM<br>WIDTH | FOOT<br>HEIGHT | SEAT HEIGHT<br>WITH<br>CUSHIONS | FRAME SEAT<br>HEIGHT<br>(FLOOR TO<br>FRAME) | INSIDE SEAT<br>WIDTH | INSIDE SEAT<br>DEPTH |
|------------------------|------------------|------------------|------------------------------------|----------------------------|---------------|--------------|----------------|---------------------------------|---------------------------------------------|----------------------|----------------------|
| DESCRIPTION            | А                | В                | С                                  | D                          | E             | F            | G              | Н                               | I                                           | J                    | K                    |
| 3 SEATER SOFA          | 100 1/2          | 36 3/4           | 27 1/4                             | -                          | -             | -            | 3 1/2          | 16 1/2                          | 3 1/2                                       | 100 1/2              | 28 1/2               |
| SKU# 064.2528          | 255              | 93.5             | 69                                 | -                          | -             | -            | 8.8            | 42                              | 8.8                                         | 255                  | 72.5                 |