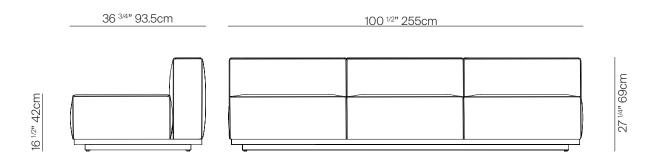

## **SPECIFICATIONS**

 Width:
 100 1/2"
 25.5 cm

 Depth:
 36 3/4"
 93.5 cm

 Height:
 27 1/4"
 69 cm

 Seat height:
 16 1/2"
 42 cm

COM: 16.5 yds

COM based on 54" wide no repeat fabric.

## **FINISHES**

**ALUMINUM** 

MOQ APPLIED ON CERTAIN FINISHES

TRHOW PILLOWS SOLD SEPARATELY

3 SEATER SOFA 064.2528

| MEASURES<br>INCH<br>CM | OVERALL<br>WIDTH | OVERALL<br>DEPTH | OVERALL<br>HEIGHT WITH<br>CUSHIONS | OVERALL<br>FRAME<br>HEIGHT | ARM<br>HEIGHT | ARM<br>WIDTH | FOOT<br>HEIGHT | SEAT HEIGHT<br>WITH<br>CUSHIONS | FRAME SEAT<br>HEIGHT<br>(FLOOR TO<br>FRAME) | INSIDE SEAT<br>WIDTH | INSIDE SEAT<br>DEPTH |
|------------------------|------------------|------------------|------------------------------------|----------------------------|---------------|--------------|----------------|---------------------------------|---------------------------------------------|----------------------|----------------------|
| DESCRIPTION            | А                | В                | С                                  | D                          | E             | F            | G              | Н                               | I                                           | J                    | K                    |
| 3 SEATER SOFA          | 100 1/2          | 36 3/4           | 27 1/4                             | -                          | -             | -            | 3 1/2          | 16 1/2                          | 3 1/2                                       | 100 1/2              | 28 1/2               |
| SKU# 064.2528          | 255              | 93.5             | 69                                 | -                          | -             | -            | 8.8            | 42                              | 8.8                                         | 255                  | 72.5                 |