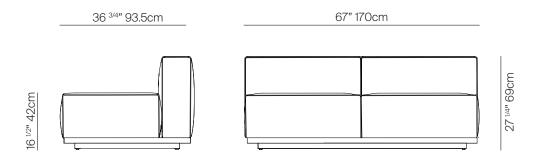

## **SPECIFICATIONS**

 Width:
 67"
 170 cm

 Depth:
 36 3/4"
 93.5 cm

 Height:
 27 1/4"
 69 cm

 Seat height:
 16 1/2"
 42 cm

COM: 11 yds

COM based on 54" wide no repeat fabric.

## **FINISHES**

**ALUMINUM** 

MOQ APPLIED ON CERTAIN FINISHES

TRHOW PILLOWS SOLD SEPARATELY

2 SEATER SOFA 064.2512

|                  | VERALL<br>/IDTH | DEPTH  | OVERALL<br>HEIGHT WITH<br>CUSHIONS | OVERALL<br>FRAME<br>HEIGHT | ARM<br>HEIGHT | ARM<br>WIDTH | FOOT<br>HEIGHT | SEAT HEIGHT<br>WITH<br>CUSHIONS | FRAME SEAT<br>HEIGHT<br>(FLOOR TO<br>FRAME) | INSIDE SEAT<br>WIDTH | INSIDE SEAT<br>DEPTH |
|------------------|-----------------|--------|------------------------------------|----------------------------|---------------|--------------|----------------|---------------------------------|---------------------------------------------|----------------------|----------------------|
| DESCRIPTION A    | 1               | В      | С                                  | D                          | Е             | F            | G              | Н                               | 1                                           | J                    | K                    |
| 2 SEATER SOFA 67 | 57              | 36 3/4 | 27 1/4                             | -                          | -             | -            | 3 1/2          | 16 1/2                          | 3 1/2                                       | 67                   | 28 1/2               |
| SKU# 064.2512 17 | 70              | 93.5   | 69                                 | -                          | -             | -            | 8.8            | 42                              | 8.8                                         | 170                  | 72.5                 |