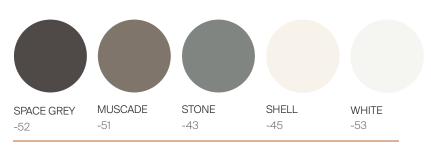

## **FINISHES**

**ALUMINUM** 

MOQ APPLIED ON CERTAIN FINISHES

TRHOW PILLOWS SOLD SEPARATELY

2 SEATER SOFA 064.2512

|                  | VERALL<br>/IDTH | DEPTH  | OVERALL<br>HEIGHT WITH<br>CUSHIONS | OVERALL<br>FRAME<br>HEIGHT | ARM<br>HEIGHT | ARM<br>WIDTH | FOOT<br>HEIGHT | SEAT HEIGHT<br>WITH<br>CUSHIONS | FRAME SEAT<br>HEIGHT<br>(FLOOR TO<br>FRAME) | INSIDE SEAT<br>WIDTH | INSIDE SEAT<br>DEPTH |
|------------------|-----------------|--------|------------------------------------|----------------------------|---------------|--------------|----------------|---------------------------------|---------------------------------------------|----------------------|----------------------|
| DESCRIPTION A    | 1               | В      | С                                  | D                          | Е             | F            | G              | Н                               | 1                                           | J                    | K                    |
| 2 SEATER SOFA 67 | 57              | 36 3/4 | 27 1/4                             | -                          | -             | -            | 3 1/2          | 16 1/2                          | 3 1/2                                       | 67                   | 28 1/2               |
| SKU# 064.2512 17 | 70              | 93.5   | 69                                 | -                          | -             | -            | 8.8            | 42                              | 8.8                                         | 170                  | 72.5                 |