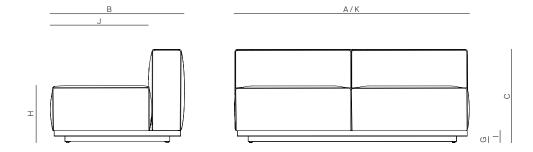

## **FINISHES**

**ALUMINUM** 

MOQ APPLIED ON CERTAIN FINISHES

TRHOW PILLOWS SOLD SEPARATELY

2 SEATER SOFA 064.2512

|                  | VERALL<br>/IDTH | DEPTH  | OVERALL<br>HEIGHT WITH<br>CUSHIONS | OVERALL<br>FRAME<br>HEIGHT | ARM<br>HEIGHT | ARM<br>WIDTH | FOOT<br>HEIGHT | SEAT HEIGHT<br>WITH<br>CUSHIONS | FRAME SEAT<br>HEIGHT<br>(FLOOR TO<br>FRAME) | INSIDE SEAT<br>WIDTH | INSIDE SEAT<br>DEPTH |
|------------------|-----------------|--------|------------------------------------|----------------------------|---------------|--------------|----------------|---------------------------------|---------------------------------------------|----------------------|----------------------|
| DESCRIPTION A    | 1               | В      | С                                  | D                          | Е             | F            | G              | Н                               | 1                                           | J                    | K                    |
| 2 SEATER SOFA 67 | 57              | 36 3/4 | 27 1/4                             | -                          | -             | -            | 3 1/2          | 16 1/2                          | 3 1/2                                       | 67                   | 28 1/2               |
| SKU# 064.2512 17 | 70              | 93.5   | 69                                 | -                          | -             | -            | 8.8            | 42                              | 8.8                                         | 170                  | 72.5                 |