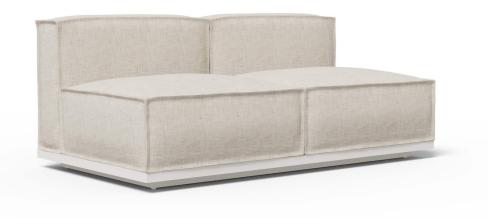

## MERCER

by Danao Studio

2 SEATER SOFA 064.2512

## **MATERIALS**

Frame: Powder coated aluminum.

Cushion foam: Made of HR (high resilency) foam with Dacron wrap incased in a nonwoven UV stabilized waterproof sonic welded fabric.

Cushion fabric: COM/Outdoor Canvas Grade A / Grade B Fabric options.