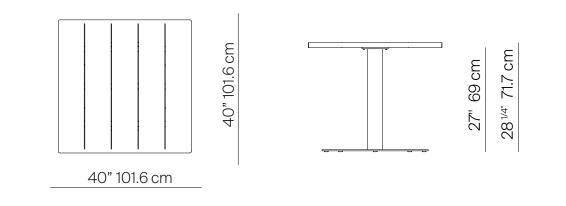

#### SPECIFICATIONS

 Width:
 40"

 Depth:
 40"

 Height:
 28 1/4"

101.6 cm 101.6 cm 72 cm

## SQ CAFÉ TABLE PEDESTAL BASE TEAK 40"

| MEASURES<br>INCH<br>CM               | OVERALL<br>LENGTH | OVERALL<br>WIDTH | OVERALL<br>HEIGHT | DIAMETER | SIZE OF BASE | TABLE TOP<br>THICKNESS | APRON<br>TO FLOOR<br>CLEARANCE | SPACE<br>BETWEEN<br>LEGS AT<br>HEAD | SPACE<br>BETWEEN<br>LEGS AT<br>SIDE |
|--------------------------------------|-------------------|------------------|-------------------|----------|--------------|------------------------|--------------------------------|-------------------------------------|-------------------------------------|
| DESCRIPTION                          | A                 | В                | С                 | D        | E            | F                      | G                              | Н                                   | I                                   |
| SQ CAFE TABLE PEDESTAL BASE TEAK 40" | 40                | 40               | 28 1/4            | -        | 21 3/4       | 1.5                    | 27                             | -                                   | -                                   |
| SKU# 836511                          | 101.6             | 101.6            | 71.48             | -        | 55.2         | 3.2                    | 68.6                           | -                                   | -                                   |
|                                      |                   |                  |                   |          |              |                        |                                |                                     |                                     |
| MEASURES                             | SEAT UP TO        | DIAGON           | IAL CLEARANCE     | E OVERAL | L FURNITURE  | TOTAL PIECES I         | N BOXED WE                     | EIGHT (                             | CUBE                                |