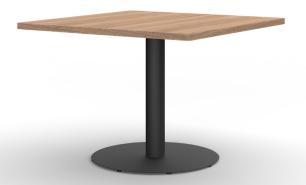

### SQ CAFÉ TABLE PEDESTAL BASE TEAK 40"

836511

#### MATERIALS

Frame: Powder coated aluminum. Accents: Premium grade teak wood. Furniture Cover Available.