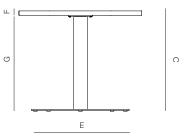

## SQ CAFÉ TABLE PEDESTAL BASE TEAK 40"

| MEASURES<br>INCH<br>CM               | OVERALL<br>LENGTH | OVERALL<br>WIDTH | OVERALL<br>HEIGHT | DIAMETER | SIZE OF BASE | TABLE TOP<br>THICKNESS | APRON<br>TO FLOOR<br>CLEARANCE | SPACE<br>BETWEEN<br>LEGS AT<br>HEAD | SPACE<br>BETWEEN<br>LEGS AT<br>SIDE |
|--------------------------------------|-------------------|------------------|-------------------|----------|--------------|------------------------|--------------------------------|-------------------------------------|-------------------------------------|
| DESCRIPTION                          | A                 | В                | С                 | D        | E            | F                      | G                              | Н                                   | I                                   |
| SQ CAFE TABLE PEDESTAL BASE TEAK 40" | 40                | 40               | 28 1/4            | -        | 21 3/4       | 1.5                    | 27                             | -                                   | -                                   |
| SKU# 836511                          | 101.6             | 101.6            | 71.48             | -        | 55.2         | 3.2                    | 68.6                           | -                                   | -                                   |
|                                      |                   |                  |                   |          |              |                        |                                |                                     |                                     |
| MEASURES                             | SEAT UP TO        | DIAGON           | IAL CLEARANCE     | E OVERAL | L FURNITURE  | TOTAL PIECES I         | N BOXED WE                     | EIGHT (                             | CUBE                                |

| INCH<br>CM                           |       | WEIGHT<br>LBS<br>KGS | A BOX | L <b>BS</b><br>KGS |     |
|--------------------------------------|-------|----------------------|-------|--------------------|-----|
| DESCRIPTION                          | J     |                      |       |                    |     |
| SQ CAFE TABLE PEDESTAL BASE TEAK 40" | 49    | 98                   | 1     | 134                | 8.1 |
| SKU# 836511                          | 124.6 | 45                   | 1     | 61                 |     |