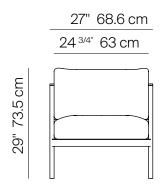

#### **SPECIFICATIONS**

 Width:
 27"
 68.6 cm

 Depth:
 28 3/4"
 73 cm

 Height:
 29"
 73.5 cm

 Seat height:
 16 1/2"
 42 cm

COM: 2 3/4 yds

\*COM based on 54" wide no repeat fabric.