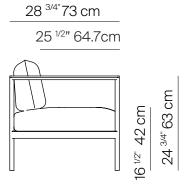

## LOUNGE CHAIR LUXE 832302

| MEASURES<br>INCH<br>CM | OVERALL<br>WIDTH | OVERALL<br>DEPTH | OVERALL<br>HEIGHT WITH<br>CUSHIONS | OVERALL<br>FRAME<br>HEIGHT | ARM<br>HEIGHT | ARM<br>WIDTH | FOOT<br>HEIGHT | SEAT<br>HEIGHT WITH<br>CUSHIONS | FRAME<br>SEAT<br>HEIGHT | INSIDE<br>SEAT<br>WIDTH | INSIDE<br>SEAT<br>DEPTH |
|------------------------|------------------|------------------|------------------------------------|----------------------------|---------------|--------------|----------------|---------------------------------|-------------------------|-------------------------|-------------------------|
| DESCRIPTION            | А                | В                | С                                  | D                          | F             | G            | Н              | I                               | J                       | K                       | L                       |
| LOUNGE CHAIR LUXE      | 27               | 28 3/4           | 29                                 | 24 3/4                     | 24 3/4        | 1            | 8 1/2          | 16 1/2                          | 10 1/4                  | 24 3/4                  | 25 1/2                  |
| SKU# 832302            | 68.6             | 73               | 73,5                               | 63                         | 63            | 2.8          | 21.4           | 42                              | 26.2                    | 63                      | 64.7                    |