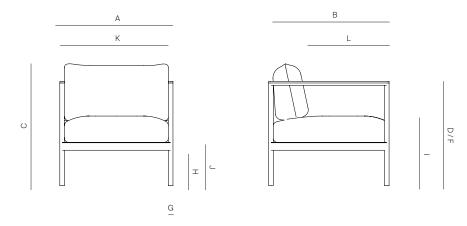

## LOUNGE CHAIR LUXE 832302

| MEASURES<br>INCH<br>CM | OVERALL<br>WIDTH | OVERALL<br>DEPTH | OVERALL<br>HEIGHT WITH<br>CUSHIONS | OVERALL<br>FRAME<br>HEIGHT | ARM<br>HEIGHT | ARM<br>WIDTH | FOOT<br>HEIGHT | SEAT<br>HEIGHT WITH<br>CUSHIONS | FRAME<br>SEAT<br>HEIGHT | INSIDE<br>SEAT<br>WIDTH | INSIDE<br>SEAT<br>DEPTH |
|------------------------|------------------|------------------|------------------------------------|----------------------------|---------------|--------------|----------------|---------------------------------|-------------------------|-------------------------|-------------------------|
| DESCRIPTION            | А                | В                | С                                  | D                          | F             | G            | Н              | I                               | J                       | K                       | L                       |
| LOUNGE CHAIR LUXE      | 27               | 28 3/4           | 29                                 | 24 3/4                     | 24 3/4        | 1            | 8 1/2          | 16 1/2                          | 10 1/4                  | 24 3/4                  | 25 1/2                  |
| SKU# 832302            | 68.6             | 73               | 73,5                               | 63                         | 63            | 2.8          | 21.4           | 42                              | 26.2                    | 63                      | 64.7                    |

| MEASURES<br>INCH<br>CM | # OF BACK<br>CUSHIONS | # OF SEAT<br>CUSHIONS | COM BACK<br>CUSHIONS<br>YARSDS<br>METERS | DIAGONAL<br>CLEARANCE | FURNITURE<br>WEIGHT<br>LBS<br>KGS | TOTAL PIECES<br>IN A BOX | BOXED<br>WEIGHT<br>LBS<br>KGS | CUBE |
|------------------------|-----------------------|-----------------------|------------------------------------------|-----------------------|-----------------------------------|--------------------------|-------------------------------|------|
| DESCRIPTION            |                       |                       |                                          | М                     |                                   |                          |                               |      |
| LOUNGE CHAIR LUXE      | 1                     | 1                     | 2 3/4                                    | 38                    | 35                                | 1                        | 40                            | 12.8 |
| SKU# 832302            | 1                     | 1                     | 2.5                                      | 96.4                  | 16                                | 1                        | 18                            |      |