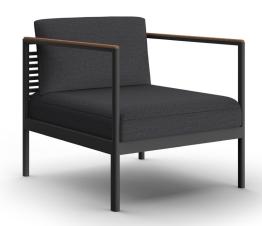

# GREENWICH

hv Mario Ruiz

LOUNGE CHAIR LUXE 832302

#### **SPECIFICATIONS**

 Width:
 27"
 68.6 cm

 Depth:
 28 3/4"
 73 cm

 Height:
 29"
 73.5 cm

 Seat height:
 16 1/2"
 42 cm

COM: 2 3/4 yds

\*COM based on 54" wide no repeat fabric.