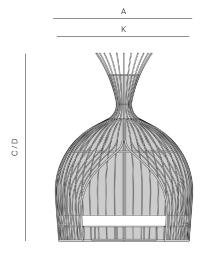

#### **SPECIFICATIONS**

| Width:       | 84"  | 213 cm |
|--------------|------|--------|
| Depth:       | 82"  | 208 cm |
| Height:      | 116" | 295 cm |
| Seat height: | 16"  | 40 cm  |

#### **ALUMINIUM**

HEATHERED GREY

**ROPES** 

SOFA DAYBED 829201

| MEASURES<br>INCH<br>CM | OVERALL<br>WIDTH      | OVERALL<br>DEPTH                    | OVERALL<br>HEIGHT WITH<br>CUSHIONS | OVERALL<br>H FRAME<br>HEIGHT |                            | WITH          | VITH HEI<br>CUSHIONS (FLC<br>TO I |       | HEIGHT SEAT                 |       | INSIDE<br>SEAT WIDTH<br>(CUSHION) |       | INSIDE<br>SEAT<br>DEPTH |    | # OF BACK<br>CUSHIONS |    | COM BACK<br>CUSHIONS<br>YARDS<br>METERS |  |
|------------------------|-----------------------|-------------------------------------|------------------------------------|------------------------------|----------------------------|---------------|-----------------------------------|-------|-----------------------------|-------|-----------------------------------|-------|-------------------------|----|-----------------------|----|-----------------------------------------|--|
| DESCRIPTION            | А                     | В                                   | С                                  | D                            |                            | I             |                                   | J     |                             | K     |                                   | L     |                         |    |                       |    |                                         |  |
| SOFA DAYBED            | 84                    | 82                                  | 116                                | 116                          |                            | 16            |                                   | 9 1/2 |                             | 77    |                                   | 77    |                         | 7  |                       | 10 |                                         |  |
| SKU# 829201            | 213.1                 | 208.3                               | 294.5                              | 294.5                        | 5                          | 40.6          |                                   | 24.1  |                             | 195.5 |                                   | 195.5 |                         | -  |                       | 10 |                                         |  |
| MEASURES<br>INCH<br>CM | # OF SEAT<br>CUSHIONS | COM SI<br>CUSHIC<br>YARDS<br>METERS | ONS CLEA                           | DNAL<br>RANCE                | FURI<br>WEIG<br>LBS<br>KGS | NITURE<br>GHT | TOTA<br>PIECI<br>IN A E           | S     | BOXE<br>WEIGH<br>LBS<br>KGS |       | BOXE<br>WIDTH                     |       | BOXI<br>DEPT            |    | BOXEI<br>HEIGH        |    | СВМ                                     |  |
| DESCRIPTION            |                       |                                     | М                                  |                              |                            |               |                                   |       |                             |       |                                   |       |                         |    |                       |    |                                         |  |
| SOFA DAYBED            | 1                     | 16                                  | 129                                |                              | 220                        |               | 1                                 |       | 235                         |       | 87.50                             |       | 87.50                   |    | 60.25                 |    | 7.56                                    |  |
| SKU# 829201            | 1                     | 16                                  | 327.6                              |                              | 99                         |               | 1                                 |       | 104                         |       | 222.25                            | 5     | 222.2                   | 25 | 153.04                |    | 7.56                                    |  |