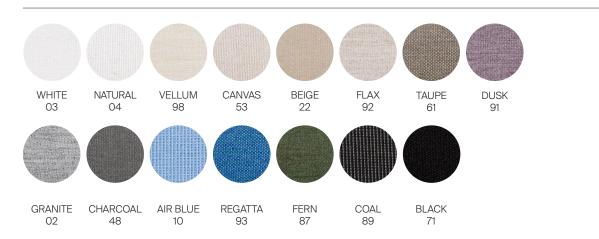

# **MATERIALS**

Frame: Powder coated aluminum. Weave: All weather outdoor rope.

Cushion foam: Made of flow-through foam

with Dacron wrap.

Cushion fabric: COM/Outdoor Canvas Grade

A / Luxury Grade B Fabric options.

(Reference fabric specification sheet)

Throw pillows included: Outdoor polyfill.

Furniture cover available.

# \_Grade A Fabric: