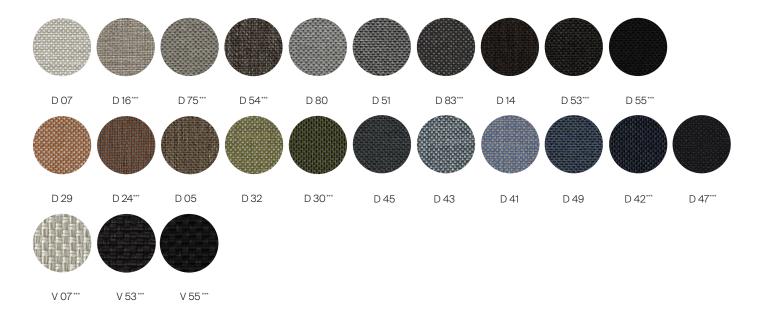

# **MATERIALS**

Frame: Powder coated aluminum. Weave: All weather outdoor rope.

Cushion foam: Made of flow-through foam

with Dacron wrap.

Cushion fabric: COM/Outdoor Canvas Grade

A / Luxury Grade B Fabric options.

(Reference fabric specification sheet)

Throw pillows included: Outdoor polyfill.

Furniture cover available.

# \_Grade B Fabric:

\*\*\* Quick ship fabrics