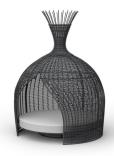

|                              | 220                        |               | 1                                 |       | 235                         |       | 87.50                             |       | 87.50                   |    | 60.25                 |    | 7.56                                    |  |
| SKU# 829201            | 1                     | 16                                  | 327.6                              |                              | 99                         |               | 1                                 |       | 104                         |       | 222.25                            | 5     | 222.2                   | 25 | 153.04                |    | 7.56                                    |  |

# COMPLETE COLLECTION\_



Sofa daybed

# \_Grade A Fabric:



# \_Grade B Fabric:



\*\*\* Quick ship fabrics