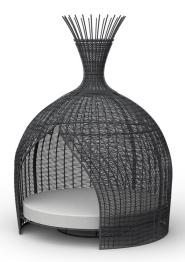

by Daniel Pouzet



SOFA DAYBED 829201





#### **SPECIFICATIONS**

| Width:       | 84"  | 213 cm |
|--------------|------|--------|
| Depth:       | 82"  | 208 cm |
| Height:      | 116" | 295 cm |
| Seat height: | 16"  | 40 cm  |

# **MATERIALS**

Frame: Powder coated aluminum. Weave: All weather outdoor rope.

Cushion foam: Made of flow-through foam

with Dacron wrap.

Cushion fabric: COM/Outdoor Canvas Grade

A / Luxury Grade B Fabric options.

(Reference fabric specification sheet)

Throw pillows included: Outdoor polyfill.

Furniture cover available.

# **FINISHES**







SPACE GREY -52

MUSCADE -51

WHITE -53

#### **ALUMINIUM**



HEATHERED GREY

**ROPES** 



SOFA DAYBED 829201





| MEASURES<br>INCH<br>CM | OVERALL<br>WIDTH      | OVERALL<br>DEPTH                    | OVERALL<br>HEIGHT WITH<br