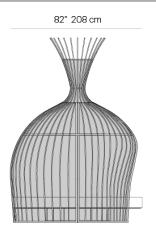

#### **SPECIFICATIONS**

| Width:       | 84"  | 213 cm |
|--------------|------|--------|
| Depth:       | 82"  | 208 cm |
| Height:      | 116" | 295 cm |
| Seat height: | 16"  | 40 cm  |

#### **ALUMINIUM**

HEATHERED GREY

**ROPES** 

SOFA DAYBED 829201

| MEASURES<br>INCH<br>CM | OVERALL<br>WIDTH      | OVERALL<br>DEPTH                    | OVERALL<br>HEIGHT WITH<br>CUSHIONS | OVERALL<br>H FRAME<br>HEIGHT |                            | WITH          | VITH HEI<br>CUSHIONS (FLC<br>TO I |       | HEIGHT SEAT                 |       | INSIDE<br>SEAT WIDTH<br>(CUSHION) |       | INSIDE<br>SEAT<br>DEPTH |    | # OF BACK<br>CUSHIONS |    | COM BACK<br>CUSHIONS<br>YARDS<br>METERS |  |
|------------------------|-----------------------|-------------------------------------|------------------------------------|------------------------------|----------------------------|---------------|-----------------------------------|-------|-----------------------------|-------|-----------------------------------|-------|-------------------------|----|-----------------------|----|-----------------------------------------|--|
| DESCRIPTION            | А                     | В                                   | С                                  | D                            |                            | I             |                                   | J     |                             | K     |                                   | L     |                         |    |                       |    |                                         |  |
| SOFA DAYBED            | 84                    | 82                                  | 116                                | 116                          |                            | 16            |                                   | 9 1/2 |                             | 77    |                                   | 77    |                         | 7  |                       | 10 |                                         |  |
| SKU# 829201            | 213.1                 | 208.3                               | 294.5                              | 294.5                        | 5                          | 40.6          |                                   | 24.1  |                             | 195.5 |                                   | 195.5 |                         | -  |                       | 10 |                                         |  |
| MEASURES<br>INCH<br>CM | # OF SEAT<br>CUSHIONS | COM SI<br>CUSHIC<br>YARDS<br>METERS | ONS CLEA                           | DNAL<br>RANCE                | FURI<br>WEIG<br>LBS<br>KGS | NITURE<br>GHT | TOTA<br>PIECI<br>IN A E           | S     | BOXE<br>WEIGH<br>LBS<br>KGS |       | BOXE<br>WIDTH                     |       | BOXI<br>DEPT            |    | BOXEI<br>HEIGH        |    | СВМ                                     |  |
| DESCRIPTION            |                       |                                     | М                                  |                              |                            |               |                                   |       |                             |       |                                   |       |                         |    |                       |    |                                         |  |
| SOFA DAYBED            | 1                     | 16                                  | 129                                |                              | 220                        |               | 1                                 |       | 235                         |       | 87.50                             |       | 87.50                   |    | 60.25                 |    | 7.56                                    |  |
| SKU# 829201            | 1                     | 16                                  | 327.6                              |                              | 99                         |               | 1                                 |       | 104                         |       | 222.25                            | 5     | 222.2                   | 25 | 153.04                |    | 7.56                                    |  |