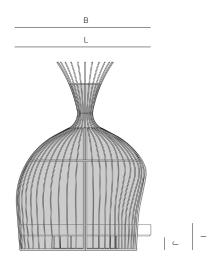

#### **SPECIFICATIONS**

| Width:       | 84"  | 213 cm |
|--------------|------|--------|
| Depth:       | 82"  | 208 cm |
| Height:      | 116" | 295 cm |
| Seat height: | 16"  | 40 cm  |

#### **ALUMINIUM**

HEATHERED GREY

**ROPES** 

SOFA DAYBED 829201

| MEASURES<br>INCH<br>CM | OVERALL<br>WIDTH      | OVERALL<br>DEPTH                    | OVERALL<br>HEIGHT WITH<br>CUSHIONS | OVERALL<br>H FRAME<br>HEIGHT |                            | WITH          | VITH HEI<br>CUSHIONS (FLC<br>TO I |       | HEIGHT SEAT                 |       | INSIDE<br>SEAT WIDTH<br>(CUSHION) |       | INSIDE<br>SEAT<br>DEPTH |    | # OF BACK<br>CUSHIONS |    | COM BACK<br>CUSHIONS<br>YARDS<br>METERS |  |
|------------------------|-----------------------|-------------------------------------|------------------------------------|------------------------------|----------------------------|---------------|-----------------------------------|-------|-----------------------------|-------|-----------------------------------|-------|-------------------------|----|-----------------------|----|-----------------------------------------|--|
| DESCRIPTION            | А                     | В                                   | С                                  | D                            |                            | I             |                                   | J     |                             | K     |                                   | L     |                         |    |                       |    |                                         |  |
| SOFA DAYBED            | 84                    | 82                                  | 116                                | 116                          |                            | 16            |                                   | 9 1/2 |                             | 77    |                                   | 77    |                         | 7  |                       | 10 |                                         |  |
| SKU# 829201            | 213.1                 | 208.3                               | 294.5                              | 294.5                        | 5                          | 40.6          |                                   | 24.1  |                             | 195.5 |                                   | 195.5 |                         | -  |                       | 10 |                                         |  |
| MEASURES<br>INCH<br>CM | # OF SEAT<br>CUSHIONS | COM SI<br>CUSHIC<br>YARDS<br>METERS | ONS CLEA                           | DNAL<br>RANCE                | FURI<br>WEIG<br>LBS<br>KGS | NITURE<br>GHT | TOTA<br>PIECI<br>IN A E           | S     | BOXE<br>WEIGH<br>LBS<br>KGS |       | BOXE<br>WIDTH                     |       | BOXI<br>DEPT            |    | BOXEI<br>HEIGH        |    | СВМ                                     |  |
| DESCRIPTION            |                       |                                     | М                                  |                              |                            |               |                                   |       |                             |       |                                   |       |                         |    |                       |    |                                         |  |
| SOFA DAYBED            | 1                     | 16                                  | 129                                |                              | 220                        |               | 1                                 |       | 235                         |       | 87.50                             |       | 87.50                   |    | 60.25                 |    | 7.56                                    |  |
| SKU# 829201            | 1                     | 16                                  | 327.6                              |                              | 99                         |               | 1                                 |       | 104                         |       | 222.25                            | 5     | 222.2                   | 25 | 153.04                |    | 7.56                                    |  |