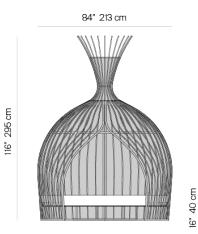

#### **SPECIFICATIONS**

| Width:       | 84"  | 213 cm |
|--------------|------|--------|
| Depth:       | 82"  | 208 cm |
| Height:      | 116" | 295 cm |
| Seat height: | 16"  | 40 cm  |

#### **ALUMINIUM**

HEATHERED GREY

**ROPES** 

SOFA DAYBED 829201

| MEASURES<br>INCH<br>CM | OVERALL<br>WIDTH      | OVERALL<br>DEPTH                    | OVERALL<br>HEIGHT WITH<br>CUSHIONS | OVERALL<br>H FRAME<br>HEIGHT |                            | WITH          | VITH HEI<br>CUSHIONS (FLC<br>TO I |       | HEIGHT SEAT                 |       | INSIDE<br>SEAT WIDTH<br>(CUSHION) |       | INSIDE<br>SEAT<br>DEPTH |    | # OF BACK<br>CUSHIONS |    | COM BACK<br>CUSHIONS<br>YARDS<br>METERS |  |
|------------------------|-----------------------|-------------------------------------|------------------------------------|------------------------------|----------------------------|---------------|-----------------------------------|-------|-----------------------------|-------|-----------------------------------|-------|-------------------------|----|-----------------------|----|-----------------------------------------|--|
| DESCRIPTION            | А                     | В                                   | С                                  | D                            |                            | I             |                                   | J     |                             | K     |                                   | L     |                         |    |                       |    |                                         |  |
| SOFA DAYBED            | 84                    | 82                                  | 116                                | 116                          |                            | 16            |                                   | 9 1/2 |                             | 77    |                                   | 77    |                         | 7  |                       | 10 |                                         |  |
| SKU# 829201            | 213.1                 | 208.3                               | 294.5                              | 294.5                        | 5                          | 40.6          |                                   | 24.1  |                             | 195.5 |                                   | 195.5 |                         | -  |                       | 10 |                                         |  |
| MEASURES<br>INCH<br>CM | # OF SEAT<br>CUSHIONS | COM SI<br>CUSHIC<br>YARDS<br>METERS | ONS CLEA                           | DNAL<br>RANCE                | FURI<br>WEIG<br>LBS<br>KGS | NITURE<br>GHT | TOTA<br>PIECI<br>IN A E           | S     | BOXE<br>WEIGH<br>LBS<br>KGS |       | BOXE<br>WIDTH                     |       | BOXI<br>DEPT            |    | BOXEI<br>HEIGH        |    | СВМ                                     |  |
| DESCRIPTION            |                       |                                     | М                                  |                              |                            |               |                                   |       |                             |       |                                   |       |                         |    |                       |    |                                         |  |
| SOFA DAYBED            | 1                     | 16                                  | 129                                |                              | 220                        |               | 1                                 |       | 235                         |       | 87.50                             |       | 87.50                   |    | 60.25                 |    | 7.56                                    |  |
| SKU# 829201            | 1                     | 16                                  | 327.6                              |                              | 99                         |               | 1                                 |       | 104                         |       | 222.25                            | 5     | 222.2                   | 25 | 153.04                |    | 7.56                                    |  |