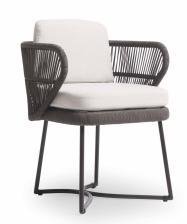

### **DINING ARMCHAIR**

#### 182201



### SPECIFICATIONS

| Width:       | 22 1/2"   | 57.1 cm |
|--------------|-----------|---------|
| Depth:       | 22"       | 56.1 cm |
| Height:      | 30 1/2"   | 77.4 cm |
| Seat height: | 19 3/4"   | 50.1 cm |
| COM:         | 2 3/4 yds |         |

\*COM based on 54" wide no repeat fabric.

## MATERIALS

Frame: Powder coated aluminum frame. Weave : Olefin rope wrapped resin. Cushion Foam: Made of HR (High Resilency) foam with Dacron wrap incased in a nonwoven UV stabilized waterproof sonic welded fabric. Cushion Fabric: COM/Outdoor Canvas Grade A / Grade B Fabric options available. (Reference Fabric Specification Sheet). Furniture Cover Available.

TRHOW PILLOWS SOLD SEPARATELY



### **FINISHES**



# CUFF by Ann Vering -

# **DINING ARMCHAI