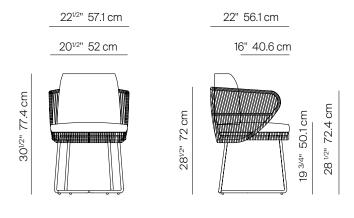

### SPECIFICATIONS

| Width:       | 22 1/2"   | 57.1 cm |
|--------------|-----------|---------|
| Depth:       | 22"       | 56.1 cm |
| Height:      | 30 1/2"   | 77.4 cm |
| Seat height: | 19 3/4"   | 50.1 cm |
| COM:         | 2 3/4 yds |         |

\*COM based on 54" wide no repeat fabric.