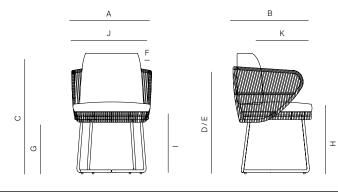

# **DINING ARMCHAIR**

| MEASURES<br>INCH<br>CM | OVERALL<br>WIDTH | OVERALL<br>DEPTH | OVERALL<br>HEIGHT WITH<br>CUSHIONS | overall<br>Frame<br>Height | ARM<br>HEIGHT | ARM<br>WIDTH | Foot<br>Height | SEAT<br>HEIGHT WITH<br>CUSHIONS | FRAME<br>SEAT<br>HEIGHT | INSIDE<br>SEAT<br>WIDTH | INSIDE<br>SEAT<br>DEPTH |
|------------------------|------------------|------------------|------------------------------------|----------------------------|---------------|--------------|----------------|---------------------------------|-------------------------|-------------------------|-------------------------|
| DESCRIPTION            | А                | В                | С                                  | D                          | E             | F            | G              | Н                               | I                       | J                       | К                       |
| DINING ARMCHAIR        | 22 1/2           | 22               | 30 1/2                             | 28 1/2                     | 28 1/2        | 11/4         | 14 1/2         | 19 3/4                          | 16 1/2                  | 20 1/2                  | 16                      |
| SKU# 182201            | 57.1             | 56.1             | 77.4                               | 72.4                       | 72.4          | 3.2          | 36.8           | 50.1                            | 41.9                    | 52                      | 40.6                    |

| MEASURES<br>INCH<br>CM | # OF BACK<br>CUSHIONS | # OF SEAT<br>CUSHIONS | COM CUSHIONS<br>YARDS<br>METERS | DIAGONAL<br>CLEARANCE | FURNITURE<br>WEIGHT<br>LBS<br>KGS | TOTAL PIECES<br>IN A BOX | BOXED<br>WEIGHT<br>LBS<br>KGS | CUBE |
|------------------------|-----------------------|-----------------------|---------------------------------|-----------------------|-----------------------------------|--------------------------|-------------------------------|------|
| DESCRIPTION            |                       |                       |                                 | L                     |                                   |                          |                               |      |
| DINING ARMCHAIR        | 1                     | 1                     | 2 3/4                           | 34 1/2                | 16                                | 2                        | 61                            | 12   |
| SKU# 182201            | 1                     | 1                     | 2.5                             | 88.4                  | 7                                 | 2                        | 27                            |      |