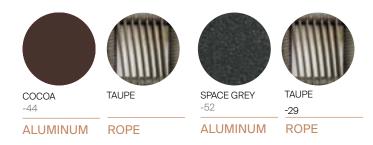

### **FINISHES**

## MATERIALS

Frame: Powder coated aluminum frame. Weave : Olefin rope wrapped resin. Cushion Foam: Made of HR (High Resilency) foam with Dacron wrap incased in a nonwoven UV stabilized waterproof sonic welded fabric. Cushion Fabric: COM/Outdoor Canvas Grade A / Grade B Fabric options available. (Reference Fabric Specification Sheet). Furniture Cover Available.