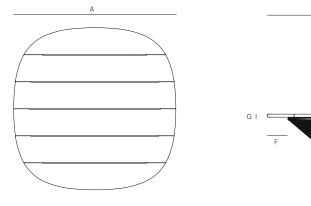

## 63" ROUND DINING TABLE 88610254

| MEASURES<br>INCH<br>CM | OVERALL<br>LENGTH | OVERALL<br>WIDTH | OVERALL<br>HEIGHT | SIZE OF<br>BASE | OVERHANG<br>AT ENDS | OVERHANG<br>AT SIDES | TABLE TOP<br>THICKNESS | APRON<br>TO FLOOR<br>CLEARANCE | SPACE<br>BETWEEN<br>LEGS AT<br>HEAD | SPACE<br>BETWEEN<br>LEGS AT<br>SIDE | SEAT<br>UP TO |
|------------------------|-------------------|------------------|-------------------|-----------------|---------------------|----------------------|------------------------|--------------------------------|-------------------------------------|-------------------------------------|---------------|
| DESCRIPTION            | А                 | В                | С                 | D               | E                   | F                    | G                      | Н                              | I                                   | J                                   | K             |
| 63" ROUND DINING TABLE | 63                | 63               | 30                | 28              | -                   | 8 1/4                | 11/4                   | 28 1/4                         | -                                   | -                                   | 4             |
| SKU# 88610254          | 160               | 160              | 76                | 70.9            | -                   | 20.8                 | 3                      | 71.7                           | -                                   | -                                   | 4             |

| MEASURES<br>INCH<br>CM | DIAGONAL CLEARANCE | OVERALL FURNITURE WEIGHT LBS KGS | TOTAL PIECES IN A BOX | BOXED WEIGHT<br>LBS<br>KGS | CUBE  |
|------------------------|--------------------|----------------------------------|-----------------------|----------------------------|-------|
| DESCRIPTION            | L                  |                                  |                       |                            |       |
| 63" ROUND DINING TABLE | 53 1/2             | 148.11                           | 1                     | 196.65                     | 77.89 |
| SKU# 88610254          | 135.9              | 67.18                            | 1                     | 89.2                       |       |