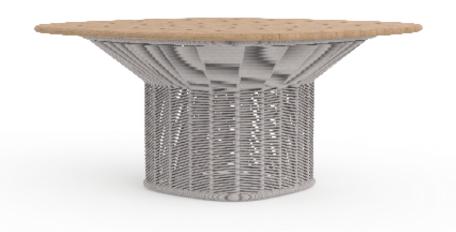

# COLLARE

by Toan Nguyen

63" ROUND DINING TABLE 88610254

#### **MATERIALS**

Frame: Powder coated aluminum frame

Top: Premium grade teak wood. Weave : Polypropylene rope.

Furniture cover available.