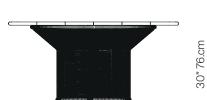

#### **SPECIFICATIONS**

 Width:
 63"
 160 cm

 Depth:
 63"
 160 cm

 Height:
 30"
 76 cm

## 63" ROUND DINING TABLE 88610254

| MEASURES<br>INCH<br>CM | OVERALL<br>LENGTH | OVERALL<br>WIDTH | OVERALL<br>HEIGHT | SIZE OF<br>BASE | OVERHANG<br>AT ENDS | OVERHANG<br>AT SIDES | TABLE TOP<br>THICKNESS | APRON<br>TO FLOOR<br>CLEARANCE | SPACE<br>BETWEEN<br>LEGS AT<br>HEAD | SPACE<br>BETWEEN<br>LEGS AT<br>SIDE | SEAT<br>UP TO |
|------------------------|-------------------|------------------|-------------------|-----------------|---------------------|----------------------|------------------------|--------------------------------|-------------------------------------|-------------------------------------|---------------|
| DESCRIPTION            | А                 | В                | С                 | D               | E                   | F                    | G                      | Н                              | I                                   | J                                   | K             |
| 63" ROUND DINING TABLE | 63                | 63               | 30                | 28              | -                   | 8 1/4                | 11/4                   | 28 1/4                         | -                                   | -                                   | 4             |
| SKU# 88610254          | 160               | 160              | 76                | 70.9            | -                   | 20.8                 | 3                      | 71.7                           | -                                   | -                                   | 4             |