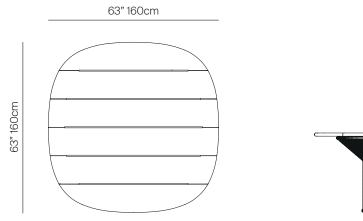

#### **SPECIFICATIONS**

 Width:
 63"
 160 cm

 Depth:
 63"
 160 cm

 Height:
 30"
 76 cm

## 63" ROUND DINING TABLE 88610254

| MEASURES<br>INCH<br>CM | OVERALL<br>LENGTH | OVERALL<br>WIDTH | OVERALL<br>HEIGHT | SIZE OF<br>BASE | OVERHANG<br>AT ENDS | OVERHANG<br>AT SIDES | TABLE TOP<br>THICKNESS | APRON<br>TO FLOOR<br>CLEARANCE | SPACE<br>BETWEEN<br>LEGS AT<br>HEAD | SPACE<br>BETWEEN<br>LEGS AT<br>SIDE | SEAT<br>UP TO |
|------------------------|-------------------|------------------|-------------------|-----------------|---------------------|----------------------|------------------------|--------------------------------|-------------------------------------|-------------------------------------|---------------|
| DESCRIPTION            | А                 | В                | С                 | D               | E                   | F                    | G                      | Н                              | I                                   | J                                   | K             |
| 63" ROUND DINING TABLE | 63                | 63               | 30                | 28              | -                   | 8 1/4                | 11/4                   | 28 1/4                         | -                                   | -                                   | 4             |
| SKU# 88610254          | 160               | 160              | 76                | 70.9            | -                   | 20.8                 | 3                      | 71.7                           | -                                   | -                                   | 4             |