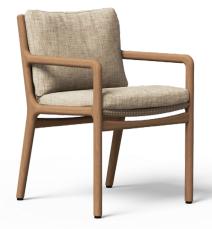

# MORELLINO by Toan Nguyen



### **DINING ARMCHAIR**

048.2101







### SPECIFICATIONS

| Width:            | 22"     | 56 cm   |
|-------------------|---------|---------|
| Depth:            | 24"     | 60.9 cm |
| Height:           | 34"     | 86.4 cm |
| Seat height:      | 17 1/4" | 43.6 cm |
| Seat height *with | 10.0/47 |         |
| optional cushion: | 19 3/4" | 50.5 cm |
|                   |         |         |

COM:

1.75 yds

## MATERIALS

Frame: Premium grade teak wood.

Weave: Synthetic all-weather weave.

Cushion foam: Made of HR (high resilency) foam with Dacron wrap incased in a nonwoven UV stabilized waterproof sonic welded fabric.

Cushion fabric: COM/Outdoor Canvas Grade A / Grade B Fabric options.

Furniture cover available.

TRHOW PILLOWS SOLD SEPARATELY



### FINISHES



# MORELLINO by Toan