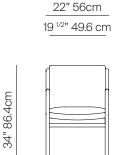

### SPECIFICATIONS

| Width:            | 22"     | 56 cm   |
|-------------------|---------|---------|
| Depth:            | 24"     | 60.9 cm |
| Height:           | 34"     | 86.4 cm |
| Seat height:      | 17 1/4" | 43.6 cm |
| Seat height *with | 10.0/47 |         |
| optional cushion: | 19 3/4" | 50.5 cm |
|                   |         |         |