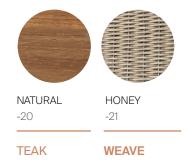

## MATERIALS

Frame: Premium grade teak wood.

Weave: Synthetic all-weather weave.

Cushion foam: Made of HR (high resilency) foam with Dacron wrap incased in a nonwoven UV stabilized waterproof sonic welded fabric.

### FINISHES