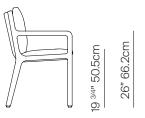

# **DINING ARMCHAIR**

SKU# 048.2101

1

1

048.2101

| MEASURES<br>INCH<br>CM | OVERALL<br>WIDTH | OVERALL<br>DEPTH   | OVERALL<br>HEIGHT WITH<br>CUSHIONS | overall<br>Frame<br>Height | ARM<br>HEIGHT          | arm<br>Width | FOOT<br>HEIGHT   | SEAT HEIGHT<br>WITH<br>CUSHIONS   | FRAME SEAT<br>HEIGHT<br>(FLOOR TO<br>FRAME) | INSIDE SEAT<br>WIDTH            | INSIDE SEAT<br>DEPTH |
|------------------------|------------------|--------------------|------------------------------------|----------------------------|------------------------|--------------|------------------|-----------------------------------|---------------------------------------------|---------------------------------|----------------------|
| DESCRIPTION            | A                | В                  | С                                  | D                          | E                      | F            | G                | Н                                 | 1                                           | J                               | K                    |
| DINING ARMCHAIR        | 22               | 24                 | 34                                 | 33                         | 26                     | 11/4         | -                | 19 3/4                            | 17 1/4                                      | 19 1/2                          | 18                   |
| SKU# 048.2101          | 56               | 60.9               | 86.4                               | 83.8                       | 66.2                   | 3.2          | -                | 50.5                              | 43.6                                        | 49.6                            | 46                   |
| MEASURES<br>INCH<br>CM |                  | # OF BAI<br>CUSHIO |                                    |                            | COM<br>YARDS<br>METERS |              | GONAL<br>EARANCE | FURNITURE<br>WEIGHT<br>LBS<br>KGS | TOTAL PIECE<br>IN A BOX                     | S BOXED<br>WEIGHT<br>LBS<br>KGS | CUBE                 |
| DESCRIPTION            |                  |                    |                                    |                            |                        | L            |                  |                                   |                                             |                                 |                      |
| DINING ARMCHAIR        |                  | 1                  | 1                                  |                            | 1.75                   | 20           |                  | 20.28                             | 2                                           | 63.05                           | 13.53                |