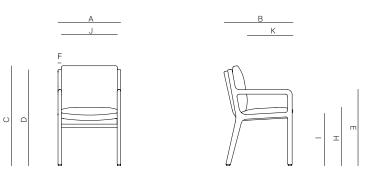

# **DINING ARMCHAIR**

SKU# 048.2101

1

1

048.2101

| MEASURES<br>INCH<br>CM | OVERALL<br>WIDTH | OVERALL<br>DEPTH   | OVERALL<br>HEIGHT WITH<br>CUSHIONS | overall<br>Frame<br>Height | ARM<br>HEIGHT          | arm<br>Width | FOOT<br>HEIGHT   | SEAT HEIGHT<br>WITH<br>CUSHIONS   | FRAME SEAT<br>HEIGHT<br>(FLOOR TO<br>FRAME) | INSIDE SEAT<br>WIDTH            | INSIDE SEAT<br>DEPTH |
|------------------------|------------------|--------------------|------------------------------------|----------------------------|------------------------|--------------|------------------|-----------------------------------|---------------------------------------------|---------------------------------|----------------------|
| DESCRIPTION            | A                | В                  | С                                  | D                          | E                      | F            | G                | Н                                 | 1                                           | J                               | K                    |
| DINING ARMCHAIR        | 22               | 24                 | 34                                 | 33                         | 26                     | 11/4         | -                | 19 3/4                            | 17 1/4                                      | 19 1/2                          | 18                   |
| SKU# 048.2101          | 56               | 60.9               | 86.4                               | 83.8                       | 66.2                   | 3.2          | -                | 50.5                              | 43.6                                        | 49.6                            | 46                   |
| MEASURES<br>INCH<br>CM |                  | # OF BAI<br>CUSHIO |                                    |                            | COM<br>YARDS<br>METERS |              | GONAL<br>EARANCE | FURNITURE<br>WEIGHT<br>LBS<br>KGS | TOTAL PIECE<br>IN A BOX                     | S BOXED<br>WEIGHT<br>LBS<br>KGS | CUBE                 |
| DESCRIPTION            |                  |                    |                                    |                            |                        | L            |                  |                                   |                                             |                                 |                      |
| DINING ARMCHAIR        |                  | 1                  | 1                                  |                            | 1.75                   | 20           |                  | 20.28                             | 2                                           | 63.05                           | 13.53                |