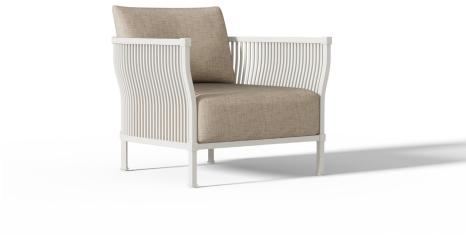

## LUNGOMARE

by Danao Studio

LOUNGE CHAIR 049.2301

## **MATERIALS**

Frame: Powder coated aluminum.

Cushion Foam: Made of HR (High Resiliency) foam with Dacron wrap incased in a nonwoven UV stabilized waterproof sonic welded fabric.

Cushion Fabric: COM/Outdoor Canvas Grade A / Luxury

## **FINISHES**

**ALUMINUM** 

TRHOW PILLOWS SOLD SEPARATELY

MOQ APPLIED ON CERTAIN FINISHES

LOUNGE CHAIR 049.2301

| MEASURES<br>INCH<br>CM | OVERALL<br>WIDTH | OVERALL<br>DEPTH | OVERALL<br>HEIGHT WITH<br>CUSHIONS | OVERALL<br>FRAME<br>HEIGHT | ARM<br>HEIGHT | ARM<br>WIDTH | FOOT<br>HEIGHT | SEAT<br>HEIGHT WITH<br>CUSHIONS | FRAME<br>SEAT<br>HEIGHT | INSIDE<br>SEAT<br>WIDTH | INSIDE<br>SEAT<br>DEPTH |
|------------------------|------------------|------------------|------------------------------------|----------------------------|---------------|--------------|----------------|---------------------------------|-------------------------|-------------------------|-------------------------|
| DESCRIPTION            | А                | В                | С                                  | D                          | F             | G            | Н              | I                               | J                       | K                       | L                       |
| LOUNGE CHAIR           | 31 1/2           | 32 1/2           | 29 1/2                             | 24                         | 24            | 1            | 6              | 16                              | 7                       | 27 1/2                  | 22                      |
| SKU# 049.2301          | 80.3             | 82.8             | 74.6                               | 61.1                       | 61.1          | 2.8          | 15.2           | 40                              | 18                      | 70                      | 55.8                    |