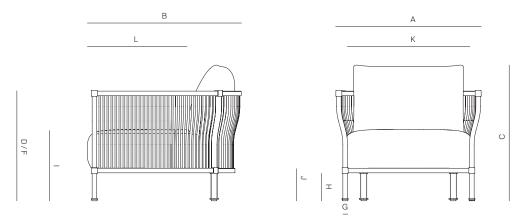

## **FINISHES**

**ALUMINUM** 

TRHOW PILLOWS SOLD SEPARATELY

MOQ APPLIED ON CERTAIN FINISHES

LOUNGE CHAIR 049.2301

| MEASURES<br>INCH<br>CM | OVERALL<br>WIDTH | OVERALL<br>DEPTH | OVERALL<br>HEIGHT WITH<br>CUSHIONS | OVERALL<br>FRAME<br>HEIGHT | ARM<br>HEIGHT | ARM<br>WIDTH | FOOT<br>HEIGHT | SEAT<br>HEIGHT WITH<br>CUSHIONS | FRAME<br>SEAT<br>HEIGHT | INSIDE<br>SEAT<br>WIDTH | INSIDE<br>SEAT<br>DEPTH |
|------------------------|------------------|------------------|------------------------------------|----------------------------|---------------|--------------|----------------|---------------------------------|-------------------------|-------------------------|-------------------------|
| DESCRIPTION            | А                | В                | С                                  | D                          | F             | G            | Н              | I                               | J                       | K                       | L                       |
| LOUNGE CHAIR           | 31 1/2           | 32 1/2           | 29 1/2                             | 24                         | 24            | 1            | 6              | 16                              | 7                       | 27 1/2                  | 22                      |
| SKU# 049.2301          | 80.3             | 82.8             | 74.6                               | 61.1                       | 61.1          | 2.8          | 15.2           | 40                              | 18                      | 70                      | 55.8                    |

| MEASURES<br>INCH<br>CM | # OF BACK<br>CUSHIONS | # OF SEAT<br>CUSHIONS | COM BACK<br>CUSHIONS<br>YARSDS<br>METERS | DIAGONAL<br>CLEARANCE | FURNITURE<br>WEIGHT<br>LBS<br>KGS | TOTAL PIECES<br>IN A BOX | BOXED<br>WEIGHT<br>LBS<br>KGS | CUBE |
|------------------------|-----------------------|-----------------------|------------------------------------------|-----------------------|-----------------------------------|--------------------------|-------------------------------|------|
| DESCRIPTION            |                       |                       |                                          | М                     |                                   |                          |                               |      |
| LOUNGE CHAIR           | 1                     | 1                     | 4                                        | 38 1/4                | 23                                | 1                        | 53                            | 25   |
| SKU# 049.2301          | 1                     | 1                     | 3.6                                      | 97.1                  | 15                                | 1                        | 24                            |      |