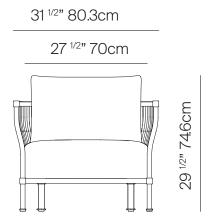

## **SPECIFICATIONS**

 Width:
 31 1/2"
 80.3 cm

 Depth:
 32 1/2"
 82.8 cm

 Height:
 29 1/2"
 74.6 cm

 Seat height:
 16"
 40 cm

COM: 4 yds

\*COM based on 54" wide no repeat fabric.

## **FINISHES**

**ALUMINUM** 

TRHOW PILLOWS SOLD SEPARATELY

MOQ APPLIED ON CERTAIN FINISHES

LOUNGE CHAIR 049.2301

| MEASURES<br>INCH<br>CM | OVERALL<br>WIDTH | OVERALL<br>DEPTH | OVERALL<br>HEIGHT WITH<br>CUSHIONS | OVERALL<br>FRAME<br>HEIGHT | ARM<br>HEIGHT | ARM<br>WIDTH | FOOT<br>HEIGHT | SEAT<br>HEIGHT WITH<br>CUSHIONS | FRAME<br>SEAT<br>HEIGHT | INSIDE<br>SEAT<br>WIDTH | INSIDE<br>SEAT<br>DEPTH |
|------------------------|------------------|------------------|------------------------------------|----------------------------|---------------|--------------|----------------|---------------------------------|-------------------------|-------------------------|-------------------------|
| DESCRIPTION            | А                | В                | С                                  | D                          | F             | G            | Н              | I                               | J                       | K                       | L                       |
| LOUNGE CHAIR           | 31 1/2           | 32 1/2           | 29 1/2                             | 24                         | 24            | 1            | 6              | 16                              | 7                       | 27 1/2                  | 22                      |
| SKU# 049.2301          | 80.3             | 82.8             | 74.6                               | 61.1                       | 61.1          | 2.8          | 15.2           | 40                              | 18                      | 70                      | 55.8                    |