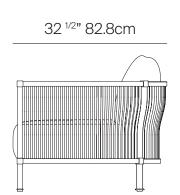

## **SPECIFICATIONS**

 Width:
 31 1/2"
 80.3 cm

 Depth:
 32 1/2"
 82.8 cm

 Height:
 29 1/2"
 74.6 cm

 Seat height:
 16"
 40 cm

COM: 4 yds

\*COM based on 54" wide no repeat fabric.

## **FINISHES**

**ALUMINUM** 

TRHOW PILLOWS SOLD SEPARATELY

MOQ APPLIED ON CERTAIN FINISHES

LOUNGE CHAIR 049.2301

| MEASURES<br>INCH<br>CM | OVERALL<br>WIDTH | OVERALL<br>DEPTH | OVERALL<br>HEIGHT WITH<br>CUSHIONS | OVERALL<br>FRAME<br>HEIGHT | ARM<br>HEIGHT | ARM<br>WIDTH | FOOT<br>HEIGHT | SEAT<br>HEIGHT WITH<br>CUSHIONS | FRAME<br>SEAT<br>HEIGHT | INSIDE<br>SEAT<br>WIDTH | INSIDE<br>SEAT<br>DEPTH |
|------------------------|------------------|------------------|------------------------------------|----------------------------|---------------|--------------|----------------|---------------------------------|-------------------------|-------------------------|-------------------------|
| DESCRIPTION            | А                | В                | С                                  | D                          | F             | G            | Н              | I                               | J                       | K                       | L                       |
| LOUNGE CHAIR           | 31 1/2           | 32 1/2           | 29 1/2                             | 24                         | 24            | 1            | 6              | 16                              | 7                       | 27 1/2                  | 22                      |
| SKU# 049.2301          | 80.3             | 82.8             | 74.6                               | 61.1                       | 61.1          | 2.8          | 15.2           | 40                              | 18                      | 70                      | 55.8                    |