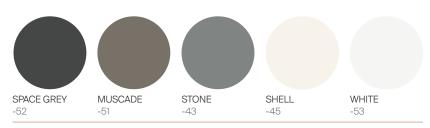

## **FINISHES**

**ALUMINUM** 

TRHOW PILLOWS SOLD SEPARATELY

MOQ APPLIED ON CERTAIN FINISHES

LOUNGE CHAIR 049.2301

| MEASURES<br>INCH<br>CM | OVERALL<br>WIDTH | OVERALL<br>DEPTH | OVERALL<br>HEIGHT WITH<br>CUSHIONS | OVERALL<br>FRAME<br>HEIGHT | ARM<br>HEIGHT | ARM<br>WIDTH | FOOT<br>HEIGHT | SEAT<br>HEIGHT WITH<br>CUSHIONS | FRAME<br>SEAT<br>HEIGHT | INSIDE<br>SEAT<br>WIDTH | INSIDE<br>SEAT<br>DEPTH |
|------------------------|------------------|------------------|------------------------------------|----------------------------|---------------|--------------|----------------|---------------------------------|-------------------------|-------------------------|-------------------------|
| DESCRIPTION            | А                | В                | С                                  | D                          | F             | G            | Н              | I                               | J                       | K                       | L                       |
| LOUNGE CHAIR           | 31 1/2           | 32 1/2           | 29 1/2                             | 24                         | 24            | 1            | 6              | 16                              | 7                       | 27 1/2                  | 22                      |
| SKU# 049.2301          | 80.3             | 82.8             | 74.6                               | 61.1                       | 61.1          | 2.8          | 15.2           | 40                              | 18                      | 70                      | 55.8                    |