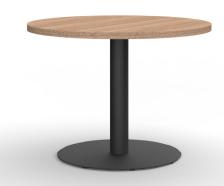

# GREENWICH

by Mario Ruiz

RD CAFÉ TABLE PEDESTAL BASE TEAK 31.5"

836111

27" 69 cm 28<sup>1/4"</sup> 71.7 cm

### **SPECIFICATIONS**

 Width:
 31 1/2"
 79 cm

 Depth:
 31 1/2"
 79 cm

 Height:
 28 1/4"
 72 cm

# RD CAFÉ TABLE PEDESTAL BASE TEAK 31.5"

836111

| MEASURES<br>INCH<br>CM     | OVERALL<br>LENGTH | OVERALL<br>WIDTH   | OVERALL<br>HEIGHT | DIAMETER                         | SIZE OF BASE | TABLE TOP<br>THICKNESS  | APRON<br>TO FLOOR<br>CLEARANCE | SPACE<br>BETWEEN<br>LEGS AT<br>HEAD | SPACE<br>BETWEEN<br>LEGS AT<br>SIDE |
|----------------------------|-------------------|--------------------|-------------------|----------------------------------|--------------|-------------------------|--------------------------------|-------------------------------------|-------------------------------------|
| DESCRIPTION                | A                 | В                  | С                 | D                                | E            | F                       | G                              | Н                                   | I                                   |
| ROUND CAFE TABLE-WITH TEAK | -                 | -                  | 28 1/4            | 31 1/2                           | 21 3/4       | 1.5                     | 27                             | -                                   | -                                   |
| SKU# 836111                | -                 | -                  | 71.8              | 80                               | 55.2         | 3.2                     | 68.6                           | -                                   | -                                   |
| MEASURES<br>INCH<br>CM     | SEAT UP TO        | DIAGONAL CLEARANCE |                   | OVERALL FURNITURE WEIGHT LBS KGS |              | TOTAL PIECES I<br>A BOX | N BOXED WE<br>LBS<br>KGS       | EIGHT                               | CUBE                                |
| DESCRIPTION                |                   | J                  |                   |                                  |              |                         |                                |                                     |                                     |
| ROUND CAFE TABLE-WITH TEAK |                   | 49                 |                   | 61                               |              | 1                       | 79                             | 1                                   | 16.1                                |