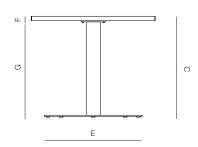

### **SPECIFICATIONS**

 Width:
 31 1/2"
 79 cm

 Depth:
 31 1/2"
 79 cm

 Height:
 28 1/4"
 72 cm

# RD CAFÉ TABLE PEDESTAL BASE TEAK 31.5"

836111

| MEASURES<br>INCH<br>CM     | OVERALL<br>LENGTH | OVERALL<br>WIDTH   | OVERALL<br>HEIGHT | DIAMETER                         | SIZE OF BASE | TABLE TOP<br>THICKNESS  | APRON<br>TO FLOOR<br>CLEARANCE | SPACE<br>BETWEEN<br>LEGS AT<br>HEAD | SPACE<br>BETWEEN<br>LEGS AT<br>SIDE |
|----------------------------|-------------------|--------------------|-------------------|----------------------------------|--------------|-------------------------|--------------------------------|-------------------------------------|-------------------------------------|
| DESCRIPTION                | A                 | В                  | С                 | D                                | E            | F                       | G                              | Н                                   | I                                   |
| ROUND CAFE TABLE-WITH TEAK | -                 | -                  | 28 1/4            | 31 1/2                           | 21 3/4       | 1.5                     | 27                             | -                                   | -                                   |
| SKU# 836111                | -                 | -                  | 71.8              | 80                               | 55.2         | 3.2                     | 68.6                           | -                                   | -                                   |
| MEASURES<br>INCH<br>CM     | SEAT UP TO        | DIAGONAL CLEARANCE |                   | OVERALL FURNITURE WEIGHT LBS KGS |              | TOTAL PIECES I<br>A BOX | N BOXED WE<br>LBS<br>KGS       | EIGHT                               | CUBE                                |
| DESCRIPTION                |                   | J                  |                   |                                  |              |                         |                                |                                     |                                     |
| ROUND CAFE TABLE-WITH TEAK |                   | 49                 |                   | 61                               |              | 1                       | 79                             | 1                                   | 16.1                                |