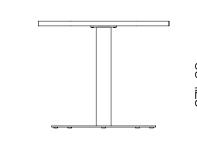

# RD CAFÉ TABLE PEDESTAL BASE TEAK 31.5"

836111

| MEASURES<br>INCH<br>CM     | OVERALL<br>LENGTH | OVERALL<br>WIDTH   | OVERALL<br>HEIGHT | DIAMETER                         | SIZE OF BASE | TABLE TOP<br>THICKNESS  | APRON<br>TO FLOOR<br>CLEARANCE | SPACE<br>BETWEEN<br>LEGS AT<br>HEAD | SPACE<br>BETWEEN<br>LEGS AT<br>SIDE |
|----------------------------|-------------------|--------------------|-------------------|----------------------------------|--------------|-------------------------|--------------------------------|-------------------------------------|-------------------------------------|
| DESCRIPTION                | A                 | В                  | С                 | D                                | E            | F                       | G                              | Н                                   | I                                   |
| ROUND CAFE TABLE-WITH TEAK | -                 | -                  | 28 1/4            | 31 1/2                           | 21 3/4       | 1.5                     | 27                             | -                                   | -                                   |
| SKU# 836111                | -                 | -                  | 71.8              | 80                               | 55.2         | 3.2                     | 68.6                           | -                                   | -                                   |
| MEASURES<br>INCH<br>CM     | SEAT UP TO        | DIAGONAL CLEARANCE |                   | OVERALL FURNITURE WEIGHT LBS KGS |              | TOTAL PIECES I<br>A BOX | N BOXED WE<br>LBS<br>KGS       | EIGHT                               | CUBE                                |
| DESCRIPTION                |                   | J                  |                   |                                  |              |                         |                                |                                     |                                     |
| ROUND CAFE TABLE-WITH TEAK |                   | 49                 |                   | 61                               |              | 1                       | 79                             | 1                                   | 16.1                                |

28

124.6

SKU# 836111

36