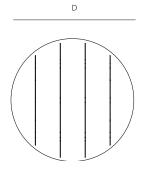

# RD CAFÉ TABLE PEDESTAL BASE TEAK 31.5"

836111

| MEASURES<br>INCH<br>CM     | OVERALL<br>LENGTH | OVERALL<br>WIDTH   | OVERALL<br>HEIGHT | DIAMETER                         | SIZE OF BASE | TABLE TOP<br>THICKNESS  | APRON<br>TO FLOOR<br>CLEARANCE | SPACE<br>BETWEEN<br>LEGS AT<br>HEAD | SPACE<br>BETWEEN<br>LEGS AT<br>SIDE |
|----------------------------|-------------------|--------------------|-------------------|----------------------------------|--------------|-------------------------|--------------------------------|-------------------------------------|-------------------------------------|
| DESCRIPTION                | A                 | В                  | С                 | D                                | E            | F                       | G                              | Н                                   | I                                   |
| ROUND CAFE TABLE-WITH TEAK | -                 | -                  | 28 1/4            | 31 1/2                           | 21 3/4       | 1.5                     | 27                             | -                                   | -                                   |
| SKU# 836111                | -                 | -                  | 71.8              | 80                               | 55.2         | 3.2                     | 68.6                           | -                                   | -                                   |
| MEASURES<br>INCH<br>CM     | SEAT UP TO        | DIAGONAL CLEARANCE |                   | OVERALL FURNITURE WEIGHT LBS KGS |              | TOTAL PIECES I<br>A BOX | N BOXED WE<br>LBS<br>KGS       | EIGHT                               | CUBE                                |
| DESCRIPTION                |                   | J                  |                   |                                  |              |                         |                                |                                     |                                     |
| ROUND CAFE TABLE-WITH TEAK |                   | 49                 |                   | 61                               |              | 1                       | 79                             | 1                                   | 16.1                                |