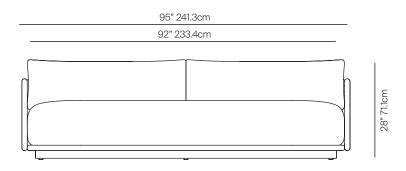

## **SPECIFICATIONS**

 Width:
 95"
 241.3 cm

 Depth:
 31 1/4"
 79.5 cm

 Height:
 28"
 571.1 cm

 Seat height:
 14 1/4"
 36.1 cm

COM: 9.5 yds

COM based on 54" wide no repeat fabric.

## **FINISHES**

TRHOW PILLOWS SOLD SEPARATELY

SOFA 95" 042.2502

| MEASURES<br>INCH<br>CM | OVERALL<br>WIDTH | OVERALL<br>DEPTH | OVERALL<br>HEIGHT WITH<br>CUSHIONS | OVERALL<br>FRAME<br>HEIGHT | ARM<br>HEIGHT | ARM<br>WIDTH | FOOT<br>HEIGHT | SEAT HEIGHT<br>WITH<br>CUSHIONS | FRAME SEAT<br>HEIGHT<br>(FLOOR TO<br>FRAME) | INSIDE SEAT<br>WIDTH | INSIDE SEAT<br>DEPTH |
|------------------------|------------------|------------------|------------------------------------|----------------------------|---------------|--------------|----------------|---------------------------------|---------------------------------------------|----------------------|----------------------|
| DESCRIPTION            | А                | В                | С                                  | D                          | Е             | F            | G              | Н                               | I                                           | J                    | K                    |
| SOFA 95"               | 95               | 31 1/4           | 28                                 | 23                         | 23            | 1 1/2        | 2 1/4          | 14 1/4                          | 3 3/4                                       | 92                   | 21                   |
| SKU# 042.2502          | 241.3            | 79.5             | 71.1                               | 58.5                       | 58.5          | 4            | 5.4            | 36.1                            | 9.4                                         | 233.6                | 53.6                 |