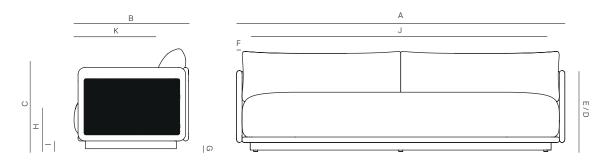

## **FINISHES**

TRHOW PILLOWS SOLD SEPARATELY

SOFA 95" 042.2502

| MEASURES<br>INCH<br>CM | OVERALL<br>WIDTH | OVERALL<br>DEPTH | OVERALL<br>HEIGHT WITH<br>CUSHIONS | OVERALL<br>FRAME<br>HEIGHT | ARM<br>HEIGHT | ARM<br>WIDTH | FOOT<br>HEIGHT | SEAT HEIGHT<br>WITH<br>CUSHIONS | FRAME SEAT<br>HEIGHT<br>(FLOOR TO<br>FRAME) | INSIDE SEAT<br>WIDTH | INSIDE SEAT<br>DEPTH |
|------------------------|------------------|------------------|------------------------------------|----------------------------|---------------|--------------|----------------|---------------------------------|---------------------------------------------|----------------------|----------------------|
| DESCRIPTION            | А                | В                | С                                  | D                          | Е             | F            | G              | Н                               | I                                           | J                    | K                    |
| SOFA 95"               | 95               | 31 1/4           | 28                                 | 23                         | 23            | 1 1/2        | 2 1/4          | 14 1/4                          | 3 3/4                                       | 92                   | 21                   |
| SKU# 042.2502          | 241.3            | 79.5             | 71.1                               | 58.5                       | 58.5          | 4            | 5.4            | 36.1                            | 9.4                                         | 233.6                | 53.6                 |

| MEASURES<br>INCH<br>CM | # OF BACK<br>CUSHIONS | # OF SEAT<br>CUSHIONS | COM<br>YARDS<br>METERS | DIAGONAL<br>CLEARANCE | FURNITURE<br>WEIGHT<br>LBS<br>KGS | TOTAL PIECES<br>IN A BOX | BOXED<br>WEIGHT<br>LBS<br>KGS | CUBE |
|------------------------|-----------------------|-----------------------|------------------------|-----------------------|-----------------------------------|--------------------------|-------------------------------|------|
| DESCRIPTION            |                       |                       |                        | L                     |                                   |                          |                               |      |
| SOFA 95"               | 2                     | 1                     | 9.5                    | 36 1/2                | 154.7                             | 1                        | 173.5                         | 52.5 |
| SKU# 042.2502          | 2                     | 1                     |                        | 92.6                  | 70.20                             | 1                        | 78.7                          |      |