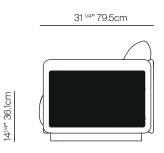

## **SPECIFICATIONS**

 Width:
 95"
 241.3 cm

 Depth:
 31 1/4"
 79.5 cm

 Height:
 28"
 571.1 cm

 Seat height:
 14 1/4"
 36.1 cm

COM: 9.5 yds

COM based on 54" wide no repeat fabric.