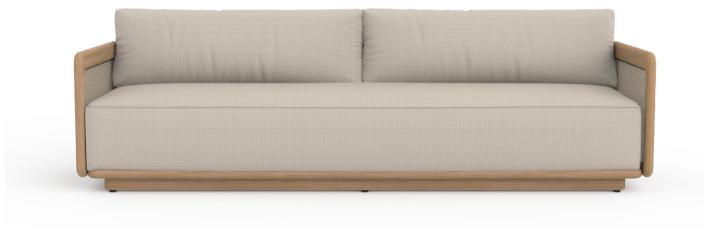

SOFA 95" 042.2502





## **SPECIFICATIONS**

 Width:
 95"
 241.3 cm

 Depth:
 31 1/4"
 79.5 cm

 Height:
 28"
 571.1 cm

 Seat height:
 14 1/4"
 36.1 cm

COM: 9.5 yds

COM based on 54" wide no repeat fabric.

## **MATERIALS**

Frame: Premium grade teak wood.

Weave: Synthetic all-weather weave.

Cushion foam: Made of HR (high resilency) foam with Dacron wrap incased in a nonwoven UV stabilized waterproof sonic welded fabric.

Cushion fabric: COM/Outdoor Canvas Grade A / Grade B Fabric options.

Furniture cover available.

## **FINISHES**



TRHOW PILLOWS SOLD SEPARATELY



SOFA 95" 042.2502



| MEASURES<br>INCH<br>CM | OVERALL<br>WIDTH | OVERALL<br>DEPTH | OVERALL<br>HEIGHT WITH<br>CUSHIONS | OVERALL<br>FRAME<br>HEIGHT | ARM<br>HEIGHT | ARM<br>WIDTH | FOOT<br>HEIGHT | SEAT HEIGHT<br>WI