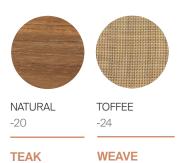

## **MATERIALS**

Frame: Premium grade teak wood.

Weave: Synthetic all-weather weave.

Cushion foam: Made of HR (high resilency) foam with Dacron wrap incased in a nonwoven UV stabilized waterproof sonic welded fabric.