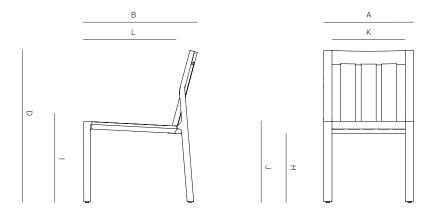

## **DINING SIDE CHAIR ALUMINUM**

015.2201

| MEASURES<br>INCH<br>CM     | OVERALL<br>WIDTH | OVERALL<br>DEPTH | OVERALL<br>HEIGHT WITH<br>CUSHIONS | OVERALL<br>FRAME<br>HEIGHT | ARM<br>HEIGHT | ARM<br>WIDTH | FOOT<br>HEIGHT | SEAT<br>HEIGHT WITH<br>CUSHIONS | FRAME<br>SEAT<br>HEIGHT | INSIDE<br>SEAT<br>WIDTH | INSIDE<br>SEAT<br>DEPTH |
|----------------------------|------------------|------------------|------------------------------------|----------------------------|---------------|--------------|----------------|---------------------------------|-------------------------|-------------------------|-------------------------|
| DESCRIPTION                | А                | В                | С                                  | D                          | F             | G            | Н              | 1                               | J                       | K                       | L                       |
| DINING SIDE CHAIR ALUMINUM | 19               | 23 3/4           | -                                  | 32                         | -             | -            | 14 3/4         | 17                              | 15 3/4                  | 19                      | 19                      |
| SKU# 015.2201              | 43.8             | 59.2             | -                                  | 81.1                       | -             | -            | 37.4           | 43.2                            | 40                      | 48.5                    | 48.5                    |

| MEASURES<br>INCH<br>CM     | # OF BACK<br>CUSHIONS | # OF SEAT<br>CUSHIONS | COM BACK<br>CUSHIONS<br>YARSDS<br>METERS | DIAGONAL<br>CLEARANCE | FURNITURE<br>WEIGHT<br>LBS<br>KGS | TOTAL PIECES<br>IN A BOX | BOXED<br>WEIGHT<br>LBS<br>KGS | CUBE |
|----------------------------|-----------------------|-----------------------|------------------------------------------|-----------------------|-----------------------------------|--------------------------|-------------------------------|------|
| DESCRIPTION                |                       |                       |                                          | М                     |                                   |                          |                               |      |
| DINING SIDE CHAIR ALUMINUM | -                     | 1                     | -                                        | 40                    | 22                                | 1                        | 40.8                          | 12.2 |
| SKU# 015.2201              | -                     | 1                     | -                                        | 101.5                 | 10.1                              | 1                        | 18.5                          |      |