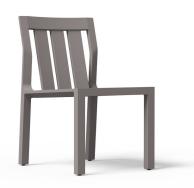

#### **DINING SIDE CHAIR ALUMINUM**

015.2201

## **SPECIFICATIONS**

 Width:
 19"
 43.8 cm

 Depth:
 23 3/4"
 59.2 cm

 Height:
 32"
 81.1 cm

 Seat height:
 17"
 43.2 cm