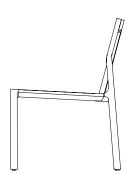

## **DINING SIDE CHAIR ALUMINUM**

015.2201

| MEASURES<br>INCH<br>CM     | OVERALL<br>WIDTH | OVERALL<br>DEPTH | OVERALL<br>HEIGHT WITH<br>CUSHIONS | OVERALL<br>FRAME<br>HEIGHT | ARM<br>HEIGHT | ARM<br>WIDTH | FOOT<br>HEIGHT | SEAT<br>HEIGHT WITH<br>CUSHIONS | FRAME<br>SEAT<br>HEIGHT | INSIDE<br>SEAT<br>WIDTH | INSIDE<br>SEAT<br>DEPTH |
|----------------------------|------------------|------------------|------------------------------------|----------------------------|---------------|--------------|----------------|---------------------------------|-------------------------|-------------------------|-------------------------|
| DESCRIPTION                | А                | В                | С                                  | D                          | F             | G            | Н              | 1                               | J                       | K                       | L                       |
| DINING SIDE CHAIR ALUMINUM | 19               | 23 3/4           | -                                  | 32                         | -             | -            | 14 3/4         | 17                              | 15 3/4                  | 19                      | 19                      |
| SKU# 015.2201              | 43.8             | 59.2             | -                                  | 81.1                       | -             | -            | 37.4           | 43.2                            | 40                      | 48.5                    | 48.5                    |