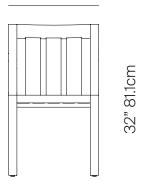

# 19" 43.8cm

## **SPECIFICATIONS**

 Width:
 19"
 43.8 cm

 Depth:
 23 3/4"
 59.2 cm

 Height:
 32"
 81.1 cm

 Seat height:
 17"
 43.2 cm