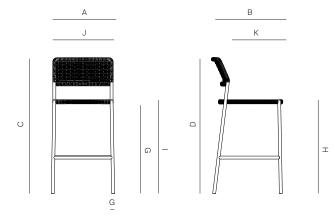

## **ALUMINUM**

**ROPE** 

BAR STOOL 828201

| MEASURES<br>INCH<br>CM | OVERALL<br>WIDTH | OVERALL<br>DEPTH | OVERALL<br>HEIGHT WITH<br>CUSHIONS | OVERALL<br>FRAME<br>HEIGHT | ARM<br>HEIGHT | ARM<br>WIDTH | FOOT<br>HEIGHT | SEAT HEIGHT<br>WITH<br>CUSHIONS | SEAT<br>HEIGHT<br>(FLOOR TO<br>FRAME) | INSIDE<br>SEAT<br>WIDTH | INSIDE<br>SEAT<br>DEPTH |
|------------------------|------------------|------------------|------------------------------------|----------------------------|---------------|--------------|----------------|---------------------------------|---------------------------------------|-------------------------|-------------------------|
| DESCRIPTION            | А                | В                | С                                  | D                          | Е             | F            | G              | Н                               | T                                     | J                       | K                       |
| BAR STOOL              | 21               | 23               | 44                                 | 44                         | -             | -            | 12 1/4         | 30 1/4                          | 30 1/4                                | 20                      | 21                      |
| SKU# 828201            | 53.2             | 58.1             | 112                                | 112                        | -             | -            | 31.2           | 76.8                            | 76.8                                  | 50.7                    | 53.3                    |