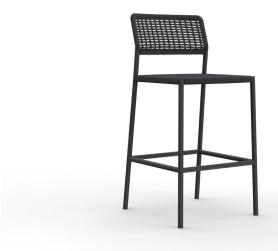

# **THOMPSON**

by Mario Ruiz

**BAR STOOL** 828201

17<sup>3/4</sup>" 45 cm

76.8 cm