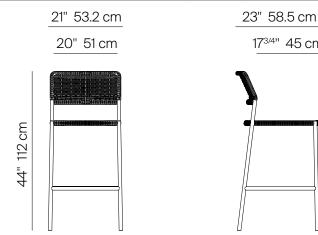

## **SPECIFICATIONS**

Width: 53.2 Depth: 23" 58.5 cm Height: 44" 112 cm Seat height: 30 1/4" 76.8 cm

Seat height \*with optional cushion:

33" 83.8 cm

COM: 11/2 yds

## **ALUMINUM**

**ROPE** 

BAR STOOL 828201

| MEASURES<br>INCH<br>CM | OVERALL<br>WIDTH | OVERALL<br>DEPTH | OVERALL<br>HEIGHT WITH<br>CUSHIONS | OVERALL<br>FRAME<br>HEIGHT | ARM<br>HEIGHT | ARM<br>WIDTH | FOOT<br>HEIGHT | SEAT HEIGHT<br>WITH<br>CUSHIONS | SEAT<br>HEIGHT<br>(FLOOR TO<br>FRAME) | INSIDE<br>SEAT<br>WIDTH | INSIDE<br>SEAT<br>DEPTH |
|------------------------|------------------|------------------|------------------------------------|----------------------------|---------------|--------------|----------------|---------------------------------|---------------------------------------|-------------------------|-------------------------|
| DESCRIPTION            | А                | В                | С                                  | D                          | Е             | F            | G              | Н                               | T                                     | J                       | K                       |
| BAR STOOL              | 21               | 23               | 44                                 | 44                         | -             | -            | 12 1/4         | 30 1/4                          | 30 1/4                                | 20                      | 21                      |
| SKU# 828201            | 53.2             | 58.1             | 112                                | 112                        | -             | -            | 31.2           | 76.8                            | 76.8                                  | 50.7                    | 53.3                    |