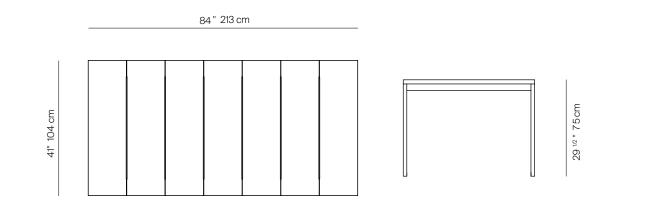

### SPECIFICATIONS

| Width:  | 84"     | 213 cm |
|---------|---------|--------|
| Depth:  | 41"     | 104 cm |
| Height: | 29 1/2" | 75 cm  |