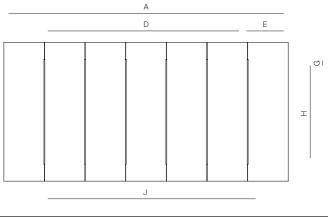

# RECT DINING TABLE 84 X 41" ALUMINIUM

| MEASURES<br>INCH<br>CM     | OVERALL<br>LENGTH | overall<br>Width | overall<br>Height | SIZE OF<br>BASE | OVERHANG<br>AT ENDS | OVERHANG<br>AT SIDES | TABLE TOP<br>THICKNESS | APRON<br>TO FLOOR<br>CLEARANCE | SPACE<br>BETWEEN<br>LEGS AT<br>HEAD | SPACE<br>BETWEEN<br>LEGS AT<br>SIDE | SEAT<br>UP TO |
|----------------------------|-------------------|------------------|-------------------|-----------------|---------------------|----------------------|------------------------|--------------------------------|-------------------------------------|-------------------------------------|---------------|
| DESCRIPTION                | А                 | В                | С                 | D               | E                   | F                    | G                      | Н                              | 1                                   | J                                   |               |
| RECT DINING TABLE 84 X 41" | 84                | 41               | 29 1/2            | 60              | 12                  | 7 3/4                | 11/4                   | 24 3/4                         | 23                                  | 50                                  | 6             |
| SKU# 976216                | 213               | 104              | 75                | 152.4           | 30                  | 19.6                 | 3.2                    | 63                             | 58.5                                | 127                                 | 6             |

| MEASURES<br>INCH<br>CM     | DIAGONAL CLEARANCE | OVERALL FURNITURE<br>WEIGHT<br>LBS<br>KGS | TOTAL PIECES IN A BOX | BOXED WEIGHT<br>LBS<br>KGS | CUBE |
|----------------------------|--------------------|-------------------------------------------|-----------------------|----------------------------|------|
| DESCRIPTION                | К                  |                                           |                       |                            |      |
| RECT DINING TABLE 84 X 41" | 44 1/2             | 131.59                                    | 1                     | 165.21                     | 26.6 |
| SKU# 976216                | 113                | 59.69                                     | 1                     | 74.94                      |      |