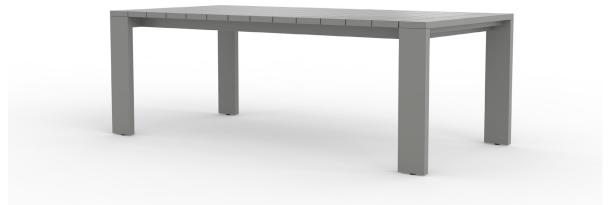

# RECT DINING TABLE 84 X 41" ALUMINIUM

976216



### SPECIFICATIONS

| Width:  | 84"     | 213 cm |
|---------|---------|--------|
| Depth:  | 41"     | 104 cm |
| Height: | 29 1/2" | 75 cm  |

#### FINISHES



# MATERIALS

Frame: Powder coated aluminum.

TRHOW PILLOWS SOLD SEPARATELY



# RECT DINING TABLE 84 X 41" ALUMINIUM





| MEASURES<br>INCH<br>CM     | OVERALL<br>LENGTH | overall<br>Width | overall<br>Height | SIZE OF<br>BASE | OVERHANG<br>AT ENDS | OVERHANG<br>AT SIDES | TABLE TOP<br>THICKNESS | APRON<br>TO FLOOR<br>CLEARANCE | SPACE<br>BETWEEN<br>LEGS AT<br>HEAD | SPACE<br>BETWEEN<br>LEGS AT<br>SIDE | SEAT<br>UP TO |
|----------------------------|-------------------|------------------|-------------------|-----------------|---------------------|----------------------|---------