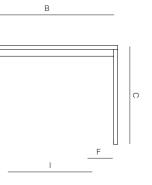

# RECT DINING TABLE 84 X 41" ALUMINIUM

| MEASURES<br>INCH<br>CM     | OVERALL<br>LENGTH | overall<br>Width | overall<br>Height | SIZE OF<br>BASE | OVERHANG<br>AT ENDS | OVERHANG<br>AT SIDES | TABLE TOP<br>THICKNESS | APRON<br>TO FLOOR<br>CLEARANCE | SPACE<br>BETWEEN<br>LEGS AT<br>HEAD | SPACE<br>BETWEEN<br>LEGS AT<br>SIDE | SEAT<br>UP TO |
|----------------------------|-------------------|------------------|-------------------|-----------------|---------------------|----------------------|------------------------|--------------------------------|-------------------------------------|-------------------------------------|---------------|
| DESCRIPTION                | А                 | В                | С                 | D               | E                   | F                    | G                      | Н                              | 1                                   | J                                   |               |
| RECT DINING TABLE 84 X 41" | 84                | 41               | 29 1/2            | 60              | 12                  | 7 3/4                | 11/4                   | 24 3/4                         | 23                                  | 50                                  | 6             |
| SKU# 976216                | 213               | 104              | 75                | 152.4           | 30                  | 19.6                 | 3.2                    | 63                             | 58.5                                | 127                                 | 6             |