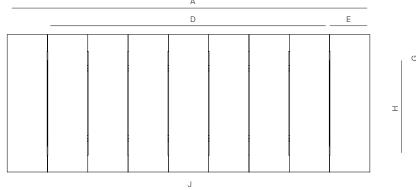

## 976218

| MEASURES<br>INCH<br>CM      | OVERALL<br>LENGTH | OVERALL<br>WIDTH | OVERALL<br>HEIGHT | SIZE OF<br>BASE | OVERHANG<br>AT ENDS | OVERHANG<br>AT SIDES | TABLE TOP<br>THICKNESS | APRON<br>TO FLOOR<br>CLEARANCE | SPACE<br>BETWEEN<br>LEGS AT<br>HEAD | SPACE<br>BETWEEN<br>LEGS AT<br>SIDE | SEAT<br>UP TO |
|-----------------------------|-------------------|------------------|-------------------|-----------------|---------------------|----------------------|------------------------|--------------------------------|-------------------------------------|-------------------------------------|---------------|
| DESCRIPTION                 | А                 | В                | С                 | D               | Е                   | F                    | G                      | Н                              | I                                   | J                                   | K             |
| RECT DINING TABLE 108 X 41" | 108               | 41               | 29 1/2            | 83 3/4          | 12                  | 7 3/4                | 11/4                   | 24 3/4                         | 23                                  | 73 3/4                              | 8 TO 10       |
| SKU# 976218                 | 274               | 104              | 75                | 212.7           | 30                  | 19.6                 | 3.2                    | 63                             | 58.5                                | 187                                 | 8 TO 10       |