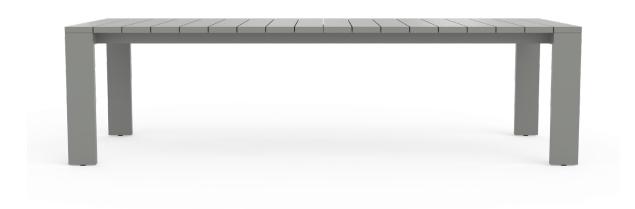

#### **RECT DINING TABLE 108 X 41" ALUMINIUM**

976218

29 1/2 " 75 cm

108" 274 cm

## **SPECIFICATIONS**

41" 104 cm

 Width:
 108"
 274 cm

 Depth:
 41"
 104 cm

 Height:
 29 1/2"
 75 cm

# RECT DINING TABLE 108 X 41" ALUMINIUM