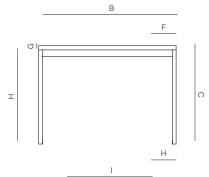

## 976218

| MEASURES<br>INCH<br>CM      | OVERALL<br>LENGTH | OVERALL<br>WIDTH | OVERALL<br>HEIGHT | SIZE OF<br>BASE | OVERHANG<br>AT ENDS | OVERHANG<br>AT SIDES | TABLE TOP<br>THICKNESS | APRON<br>TO FLOOR<br>CLEARANCE | SPACE<br>BETWEEN<br>LEGS AT<br>HEAD | SPACE<br>BETWEEN<br>LEGS AT<br>SIDE | SEAT<br>UP TO |
|-----------------------------|-------------------|------------------|-------------------|-----------------|---------------------|----------------------|------------------------|--------------------------------|-------------------------------------|-------------------------------------|---------------|
| DESCRIPTION                 | А                 | В                | С                 | D               | Е                   | F                    | G                      | Н                              | I                                   | J                                   | K             |
| RECT DINING TABLE 108 X 41" | 108               | 41               | 29 1/2            | 83 3/4          | 12                  | 7 3/4                | 11/4                   | 24 3/4                         | 23                                  | 73 3/4                              | 8 TO 10       |
| SKU# 976218                 | 274               | 104              | 75                | 212.7           | 30                  | 19.6                 | 3.2                    | 63                             | 58.5                                | 187                                 | 8 TO 10       |

| MEASURES<br>INCH<br>CM      | DIAGONAL CLEARANCE | OVERALL FURNITURE WEIGHT LBS KGS | TOTAL PIECES IN A BOX | BOXED WEIGHT<br>LBS<br>KGS | CUBE |
|-----------------------------|--------------------|----------------------------------|-----------------------|----------------------------|------|
| DESCRIPTION                 | L                  |                                  |                       |                            |      |
| RECT DINING TABLE 108 X 41" | 44 1/2             | 183.13                           | 1                     | 218.78                     | 33.9 |
| SKU# 976218                 | 441/2              | 83.07                            | 1                     | 99.24                      |      |