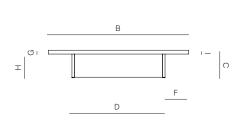

## RECT COFFEE TABLE 71 X 46" ALUMINIUM

| MEASURES<br>INCH<br>CM     | OVERALL<br>LENGTH | OVERALL<br>WIDTH | overall<br>Height | SIZE OF<br>BASE | OVERHANG<br>AT ENDS | OVERHANG<br>AT SIDES | TABLE TOP<br>THICKNESS | APRON<br>TO FLOOR<br>CLEARANCE | SPACE<br>BETWEEN<br>LEGS AT<br>HEAD | SPACE<br>BETWEEN<br>LEGS AT<br>SIDE | SEAT<br>UP TO |
|----------------------------|-------------------|------------------|-------------------|-----------------|---------------------|----------------------|------------------------|--------------------------------|-------------------------------------|-------------------------------------|---------------|
| DESCRIPTION                | А                 | В                | С                 | D               | E                   | F                    | G                      | Н                              | 1                                   | J                                   | К             |
| RECT COFFEE TABLE 71 X 46" | 71 1/2            | 46               | 10                | 56              | 7 3/4               | 7 3/4                | 11/4                   | 7 1/2                          | -                                   | -                                   | -             |
| SKU# 975204                | 182               | 117              | 26                | 142             | 20                  | 20                   | 3.2                    | 19                             | -                                   | -                                   | -             |