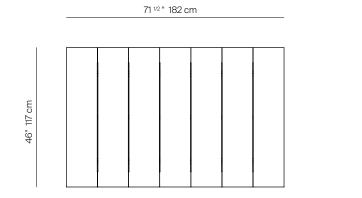

## SPECIFICATIONS

| Width:  | 71 1/2" |
|---------|---------|
| Depth:  | 46"     |
| Height: | 10"     |

182 cm 117 cm 26 cm

ALUMINUM

MOQ APPLIED ON CERTAIN FINISHES

## RECT COFFEE TABLE 71 X 46" ALUMINIUM

| MEASURES<br>INCH<br>CM     | OVERALL<br>LENGTH | OVERALL<br>WIDTH | overall<br>Height | SIZE OF<br>BASE | OVERHANG<br>AT ENDS | OVERHANG<br>AT SIDES | TABLE TOP<br>THICKNESS | APRON<br>TO FLOOR<br>CLEARANCE | SPACE<br>BETWEEN<br>LEGS AT<br>HEAD | SPACE<br>BETWEEN<br>LEGS AT<br>SIDE | SEAT<br>UP TO |
|----------------------------|-------------------|------------------|-------------------|-----------------|---------------------|----------------------|------------------------|--------------------------------|-------------------------------------|-------------------------------------|---------------|
| DESCRIPTION                | А                 | В                | С                 | D               | E                   | F                    | G                      | Н                              | 1                                   | J                                   | К             |
| RECT COFFEE TABLE 71 X 46" | 71 1/2            | 46               | 10                | 56              | 7 3/4               | 7 3/4                | 11/4                   | 7 1/2                          | -                                   | -                                   | -             |
| SKU# 975204                | 182               | 117              | 26                | 142             | 20                  | 20                   | 3.2                    | 19                             | -                                   | -                                   | -             |