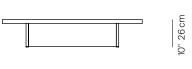

## SPECIFICATIONS

| Width:  | 71 1/2" |
|---------|---------|
| Depth:  | 46"     |
| Height: | 10"     |

182 cm 117 cm 26 cm

ALUMINUM

MOQ APPLIED ON CERTAIN FINISHES

## RECT COFFEE TABLE 71 X 46" ALUMINIUM

| MEASURES<br>INCH<br>CM     | OVERALL<br>LENGTH | OVERALL<br>WIDTH | overall<br>Height | SIZE OF<br>BASE | OVERHANG<br>AT ENDS | OVERHANG<br>AT SIDES | TABLE TOP<br>THICKNESS | APRON<br>TO FLOOR<br>CLEARANCE | SPACE<br>BETWEEN<br>LEGS AT<br>HEAD | SPACE<br>BETWEEN<br>LEGS AT<br>SIDE | SEAT<br>UP TO |
|----------------------------|-------------------|------------------|-------------------|-----------------|---------------------|----------------------|------------------------|--------------------------------|-------------------------------------|-------------------------------------|---------------|
| DESCRIPTION                | А                 | В                | С                 | D               | E                   | F                    | G                      | Н                              | 1                                   | J                                   | К             |
| RECT COFFEE TABLE 71 X 46" | 71 1/2            | 46               | 10                | 56              | 7 3/4               | 7 3/4                | 11/4                   | 7 1/2                          | -                                   | -                                   | -             |
| SKU# 975204                | 182               | 117              | 26                | 142             | 20                  | 20                   | 3.2                    | 19                             | -                                   | -                                   | -             |