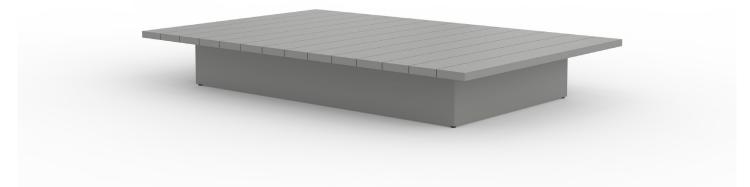

## RECT COFFEE TABLE 71 X 46" ALUMINIUM

975204

## MATERIALS

Frame: Powder coated aluminum.

TRHOW PILLOWS SOLD SEPARATELY