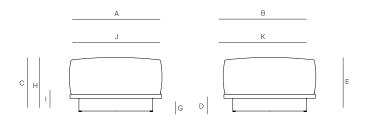

# OTTOMAN ALUMINIUM

975002

| MEASURES<br>INCH<br>CM | OVERALL<br>WIDTH | OVERALL<br>DEPTH | OVERALL<br>HEIGHT WITH<br>CUSHIONS | overall<br>Frame<br>Height | arm<br>Height | ARM<br>WIDTH | FOOT<br>HEIGHT | SEAT HEIGHT<br>WITH<br>CUSHIONS | FRAME SEAT<br>HEIGHT<br>(FLOOR TO<br>FRAME) | INSIDE SEAT<br>WIDTH | INSIDE SEAT<br>DEPTH |
|------------------------|------------------|------------------|------------------------------------|----------------------------|---------------|--------------|----------------|---------------------------------|---------------------------------------------|----------------------|----------------------|
| DESCRIPTION            | A                | В                | С                                  | D                          | E             | F            | G              | Н                               | 1                                           | J                    | K                    |
| OTTOMAN ALUMINIUM      | 29               | 29               | 11 1/2                             | 3 1/2                      | -             | -            | 2              | 11 1/2                          | 3 1/4                                       | 29                   | 29                   |
| SKU# 975002            | 74               | 74               | 29                                 | 8.7                        | -             | -            | 5              | 29                              | 8.7                                         | 74                   | 74                   |

| MEASURES<br>INCH<br>CM | # OF BACK<br>CUSHIONS | # OF SEAT<br>CUSHIONS | COM<br>YARDS<br>METERS | DIAGONAL<br>CLEARANCE | FURNITURE<br>WEIGHT<br>LBS<br>KGS | TOTAL PIECES<br>IN A BOX | BOXED<br>WEIGHT<br>LBS<br>KGS | CUBE |
|------------------------|-----------------------|-----------------------|------------------------|-----------------------|-----------------------------------|--------------------------|-------------------------------|------|
| DESCRIPTION            |                       |                       |                        | L                     |                                   |                          |                               |      |
| OTTOMAN ALUMINIUM      | -                     | 1                     | 2 1/4                  | 31 1/4                | 16.91                             | 1                        | 22                            | 4.9  |
| SKU# 975002            | -                     | 1                     | 2                      | 79.4                  | 7.67                              | 1                        | 9.98                          |      |