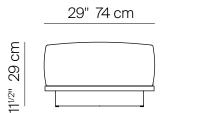

## SPECIFICATIONS

| Width:       | 29"       | 74 cm |
|--------------|-----------|-------|
| Depth:       | 29"       | 74 cm |
| Height:      | 11 1/2"   | 29 cm |
| Seat height: | 11 1/2"   | 29 cm |
| COM:         | 2 1/4 yds |       |