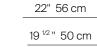

# **SPECIFICATIONS**

 Width:
 22"
 56 cm

 Depth:
 24 1/2"
 63 cm

 Height:
 28 3/4"
 73 cm

 Seat height:
 18 1/2"
 47 cm

COM: 13/4 yds

COM based on 54" wide no repeat fabric.