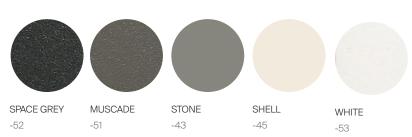

## **DINING ARMCHAIR ALUMINIUM**

972101









# **SPECIFICATIONS**

 Width:
 22"
 56 cm

 Depth:
 24 1/2"
 63 cm

 Height:
 28 3/4"
 73 cm

 Seat height:
 18 1/2"
 47 cm

COM: 13/4 yds

COM based on 54" wide no repeat fabric.

### **FINISHES**



#### **ALUMINUM**

MOQ APPLIED ON CERTAIN FINISHES

### **MATERIALS**

Frame: Powder coated aluminum.

Cushion foam: Made of HR (high resilency) foam with Dacron wrap incased in a nonwoven UV stabilized waterproof sonic welded fabric.

Cushion fabric: COM/Outdoor Canvas Tier 1 / Luxury Tier 2 Fabric options.

(Reference fabric specification sheet)

Throw pillows available: Outdoor polyfill

Furniture cover available.
TRHOW PILLOWS SOLD SEPARATELY

# **DINING ARMCHAIR ALUMINIUM**

972101



| MEASURES<br>INCH<br>CM       | OVERALL<br>WIDTH | OVERALL<br>DEPTH | OVERALL<br>HEIGHT WITH<br>CUSHIONS | OVERALL<br>FRAME<br>HEIGHT | ARM<br>HEIGHT | ARM<br>WIDTH | FOOT<br>HEIGHT | SEAT HEIGHT<br>WITH<br>CUSHIONS | FRAME SEAT<br>HEIGHT<br>(FLOOR TO<br>FRAME) | INSIDE SEAT<br>WIDTH | INSIDE SEAT<br>