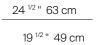

# **SPECIFICATIONS**

 Width:
 22"
 56 cm

 Depth:
 24 1/2"
 63 cm

 Height:
 28 3/4"
 73 cm

 Seat height:
 18 1/2"
 47 cm

COM: 13/4 yds

COM based on 54" wide no repeat fabric.