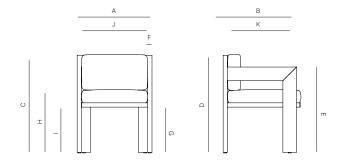

# **DINING ARMCHAIR ALUMINIUM**

972101

| MEASURES<br>INCH<br>CM       | OVERALL<br>WIDTH | OVERALL<br>DEPTH | OVERALL<br>HEIGHT WITH<br>CUSHIONS | OVERALL<br>FRAME<br>HEIGHT | ARM<br>HEIGHT | ARM<br>WIDTH | FOOT<br>HEIGHT | SEAT HEIGHT<br>WITH<br>CUSHIONS | FRAME SEAT<br>HEIGHT<br>(FLOOR TO<br>FRAME) | INSIDE SEAT<br>WIDTH | INSIDE SEAT<br>DEPTH |
|------------------------------|------------------|------------------|------------------------------------|----------------------------|---------------|--------------|----------------|---------------------------------|---------------------------------------------|----------------------|----------------------|
| DESCRIPTION                  | А                | В                | С                                  | D                          | Е             | F            | G              | Н                               | I                                           | J                    | K                    |
| DINING ARMCHAIR<br>ALUMINIUM | 22               | 24 1/2           | 29 3/4                             | 28 1/4                     | 25            | 11/4         | 13 1/4         | 18 1/2                          | 14 3/4                                      | 19 1/2               | 19 1/2               |
| SKU# 972101                  | 56               | 63               | 73                                 | 74.3                       | 64            | 3.2          | 34             | 47                              | 37.5                                        | 50                   | 49                   |

| MEASURES<br>INCH<br>CM    | # OF BACK<br>CUSHIONS | # OF SEAT<br>CUSHIONS | COM<br>YARDS<br>METERS | DIAGONAL<br>CLEARANCE | FURNITURE<br>WEIGHT<br>LBS<br>KGS | TOTAL PIECES<br>IN A BOX | BOXED<br>WEIGHT<br>LBS<br>KGS | CUBE |
|---------------------------|-----------------------|-----------------------|------------------------|-----------------------|-----------------------------------|--------------------------|-------------------------------|------|
| DESCRIPTION               |                       |                       |                        | L                     |                                   |                          |                               |      |
| DINING ARMCHAIR ALUMINIUM | 1                     | 1                     | 13/4                   | 33 1/2                | 49.30                             | 1                        | 67.63                         | 11.5 |
| SKU# 972101               | 1                     | 1                     | 1.6                    | 85                    | 22.36                             | 1                        | 30.68                         |      |