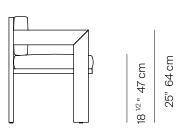

# **SPECIFICATIONS**

 Width:
 22"
 56 cm

 Depth:
 24 1/2"
 63 cm

 Height:
 28 3/4"
 73 cm

 Seat height:
 18 1/2"
 47 cm

COM: 13/4 yds

COM based on 54" wide no repeat fabric.