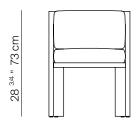

# **SPECIFICATIONS**

 Width:
 22"
 56 cm

 Depth:
 24 1/2"
 63 cm

 Height:
 28 3/4"
 73 cm

 Seat height:
 18 1/2"
 47 cm

COM: 13/4 yds

COM based on 54" wide no repeat fabric.