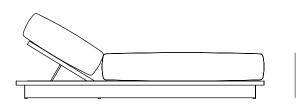

Fabric options.

(Reference fabric specification sheet)

Throw pillows available: Outdoor polyfill

Furniture cover available.
TRHOW PILLOWS SOLD SEPARATELY

CHAISE ALUMINIUM 972901

| MEASURES<br>INCH<br>CM | OVERALL<br>WIDTH | OVERALL<br>DEPTH | OVERALL<br>HEIGHT WITH<br>CUSHIONS | OVERALL<br>FRAME<br>HEIGHT | ARM<br>HEIGHT | ARM<br>WIDTH | FOOT<br>HEIGHT | SEAT HEIGHT<br>WITH<br>CUSHIONS | FRAME SEAT<br>HEIGHT<br>(FLOOR TO<br>FRAME) | INSIDE SEAT<br>WIDTH | INSIDE SEAT<br>DEPTH |
|------------------------|------------------|------------------|------------------------------------|----------------------------|---------------|--------------|----------------|---------------------------------|---------------------------------------------|----------------------|----------------------|
| DESCRIPTION            | А                | В                | С                                  | D                          | E             | F            | G              | Н                               | I                                           | J                    | K                    |
| CHAISE ALUMINIUM       | 33 1/2           | 79               | 32                                 | 31/2                       | -             | -            | 2              | 12 1/2                          | 3 1/4                                       | 33 1/2               | 48 1/2               |
| SKU# 972901            | 85               | 201              | 81                                 | 8.7                        | -             | -            | 5              | 32                              | 8.7                                         | 85                   | 123                  |