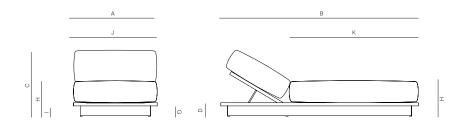

Fabric options.

(Reference fabric specification sheet)

Throw pillows available: Outdoor polyfill

Furniture cover available.
TRHOW PILLOWS SOLD SEPARATELY

CHAISE ALUMINIUM 972901

| MEASURES<br>INCH<br>CM | OVERALL<br>WIDTH | OVERALL<br>DEPTH | OVERALL<br>HEIGHT WITH<br>CUSHIONS | OVERALL<br>FRAME<br>HEIGHT | ARM<br>HEIGHT | ARM<br>WIDTH | FOOT<br>HEIGHT | SEAT HEIGHT<br>WITH<br>CUSHIONS | FRAME SEAT<br>HEIGHT<br>(FLOOR TO<br>FRAME) | INSIDE SEAT<br>WIDTH | INSIDE SEAT<br>DEPTH |
|------------------------|------------------|------------------|------------------------------------|----------------------------|---------------|--------------|----------------|---------------------------------|---------------------------------------------|----------------------|----------------------|
| DESCRIPTION            | А                | В                | С                                  | D                          | E             | F            | G              | Н                               | I                                           | J                    | K                    |
| CHAISE ALUMINIUM       | 33 1/2           | 79               | 32                                 | 31/2                       | -             | -            | 2              | 12 1/2                          | 3 1/4                                       | 33 1/2               | 48 1/2               |
| SKU# 972901            | 85               | 201              | 81                                 | 8.7                        | -             | -            | 5              | 32                              | 8.7                                         | 85                   | 123                  |

| MEASURES<br>INCH<br>CM | # OF BACK<br>CUSHIONS | # OF SEAT<br>CUSHIONS | COM<br>YARDS<br>METERS | DIAGONAL<br>CLEARANCE | FURNITURE<br>WEIGHT<br>LBS<br>KGS | TOTAL PIECES<br>IN A BOX | BOXED<br>WEIGHT<br>LBS<br>KGS | CUBE  |
|------------------------|-----------------------|-----------------------|------------------------|-----------------------|-----------------------------------|--------------------------|-------------------------------|-------|
| DESCRIPTION            |                       |                       |                        | L                     |                                   |                          |                               |       |
| CHAISE ALUMINIUM       | 1                     | 1                     | 5 1/2                  | 31                    | 56.22                             | 1                        | 78.63                         | 11.26 |
| SKU# 972901            | 1                     | 1                     | 5                      | 78.7                  | 25.50                             | 1                        | 35.67                         |       |