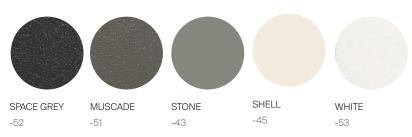

CHAISE ALUMINIUM 972901









## **SPECIFICATIONS**

 Width:
 33 1/2"
 85 cm

 Depth:
 79"
 201 cm

 Height:
 32"
 81 cm

 Seat height:
 12 1/2"
 32 cm

COM: 5 1/2 yds

COM based on 54" wide no repeat fabric.

## **FINISHES**



32 cm

## **ALUMINUM**

MOQ APPLIED ON CERTAIN FINISHES

## **MATERIALS**

Frame: Powder coated aluminum.

Cushion foam: Made of HR (high resilency) foam with Dacron wrap incased in a nonwoven UV stabilized waterproof sonic welded fabric.

Cushion fabric: COM/Outdoor Grade A / Grade B

Fabric options.

(Reference fabric specification sheet)

Throw pillows available: Outdoor polyfill

Furniture cover available.
TRHOW PILLOWS SOLD SEPARATELY

CHAISE ALUMINIUM 972901



| MEASURES<br>INCH<br>CM | OVERALL<br>WIDTH | OVERALL<br>DEPTH | OVERALL<br>HEIGHT WITH<br>CUSHIONS | OVERALL<br>FRAME<br>HEIGHT | ARM<br>HEIGHT | ARM<br>WIDTH | FOOT<br>HEIGHT | SEAT HEIGHT<br>WITH<br>CUSHIONS | FRAME SEAT<br>HEIGHT<br>(FLOOR TO<br>FRAME) | INSIDE SEAT<br>WIDTH | INSIDE SEAT<br>DEPTH |
|--------------------