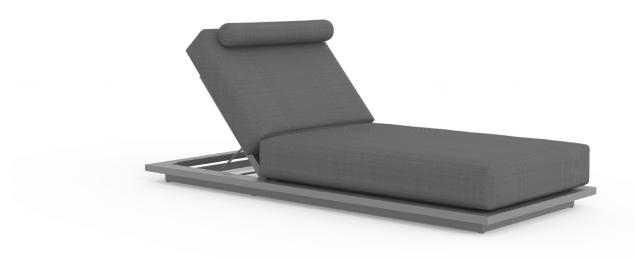

CHAISE ALUMINIUM 972901

## **SPECIFICATIONS**

 Width:
 33 1/2"
 85 cm

 Depth:
 79"
 201 cm

 Height:
 32"
 81 cm

 Seat height:
 12 1/2"
 32 cm

COM: 5 1/2 yds

COM based on 54" wide no repeat fabric.

Fabric options.

(Reference fabric specification sheet)

Throw pillows available: Outdoor polyfill

Furniture cover available.
TRHOW PILLOWS SOLD SEPARATELY

CHAISE ALUMINIUM 972901

| MEASURES<br>INCH<br>CM | OVERALL<br>WIDTH | OVERALL<br>DEPTH | OVERALL<br>HEIGHT WITH<br>CUSHIONS | OVERALL<br>FRAME<br>HEIGHT | ARM<br>HEIGHT | ARM<br>WIDTH | FOOT<br>HEIGHT | SEAT HEIGHT<br>WITH<br>CUSHIONS | FRAME SEAT<br>HEIGHT<br>(FLOOR TO<br>FRAME) | INSIDE SEAT<br>WIDTH | INSIDE SEAT<br>DEPTH |
|------------------------|------------------|------------------|------------------------------------|----------------------------|---------------|--------------|----------------|---------------------------------|---------------------------------------------|----------------------|----------------------|
| DESCRIPTION            | А                | В                | С                                  | D                          | E             | F            | G              | Н                               | I                                           | J                    | K                    |
| CHAISE ALUMINIUM       | 33 1/2           | 79               | 32                                 | 31/2                       | -             | -            | 2              | 12 1/2                          | 3 1/4                                       | 33 1/2               | 48 1/2               |
| SKU# 972901            | 85               | 201              | 81                                 | 8.7                        | -             | -            | 5              | 32                              | 8.7                                         | 85                   | 123                  |