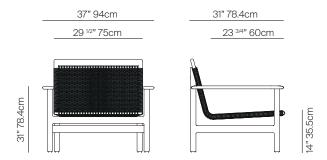

## **SPECIFICATIONS**

 Width:
 29 1/2"
 74.9 cm

 Depth:
 34"
 86.1 cm

 Height:
 29"
 73.8 cm

 Seat height:
 14 1/2"
 36.8 cm

 Seat height \*with optional cushion:
 17"
 43.3 cm

## LOUNGE CHAIR ARM ALUMINUM

062.2302

| MEASURES<br>INCH<br>CM    | OVERALL<br>WIDTH | OVERALL DEPTH        | OVERALL<br>HEIGHT WITH<br>CUSHIONS | OVERALL<br>FRAME<br>HEIGHT | ARM<br>HEIGHT | ARM<br>WIDTH       | FOOT<br>HEIGHT | SEAT HEIGHT WITH CUSHIONS | FRAME SEAT<br>HEIGHT<br>(FLOOR TO<br>FRAME) | INSIDE SEAT<br>WIDTH          | INSIDE SEAT<br>DEPTH |
|---------------------------|------------------|----------------------|------------------------------------|----------------------------|---------------|--------------------|----------------|---------------------------|---------------------------------------------|-------------------------------|----------------------|
| DESCRIPTION               | A                | В                    | C                                  | D                          | E             | F                  | G              | Н                         | 1                                           | J                             | K                    |
| LOUNGE CHAIR ARM ALUMINUM | 37               | 31                   | -                                  | 31                         | 22            | 3 3/4              | 6 1/2          | -                         | 14                                          | 29 1/2                        | 23 3/4               |
| SKU# 062.2302             | 94               | 78.4                 | -                                  | 78.4                       | 56            | 9.5                | 16.8           | -                         | 35.5                                        | 75                            | 60                   |
| MEASURES<br>INCH<br>CM    |                  | FOF BACK<br>CUSHIONS | # OF SEAT<br>CUSHIONS              | COM<br>YARDS<br>METERS     |               | DIAGONA<br>CLEARAI | NCE V          |                           | TOTAL PIECES<br>IN A BOX                    | BOXED<br>WEIGHT<br>LBS<br>KGS | CUBE                 |
| DESCRIPTION               |                  |                      |                                    |                            |               | L                  |                |                           |                                             |                               |                      |
| LOUNGE CHAIR ARM ALUMINUM | -                |                      | -                                  | -                          |               | 37 1/4             | 3              | 34                        | 1                                           | 65                            | 29                   |
| SKU# 062.2302             | _                |                      | _                                  |                            |               | 94.5               |                | 6                         |                                             | 30                            |                      |