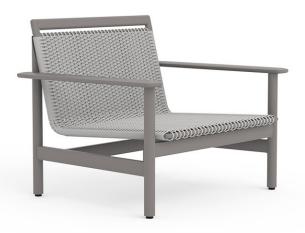

## LOUNGE CHAIR ARM ALUMINUM

062.2302

#### **MATERIALS**

Frame: Premium grade teak wood.

Weave: Synthetic all-weather weave.

Cushion foam: Made of HR (high resilency) foam with

Dacron wrap incased in a nonwoven UV stabilized

waterproof sonic welded fabric.