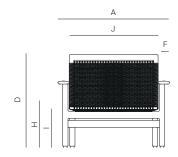

## LOUNGE CHAIR ARM ALUMINUM

062.2302

| MEASURES<br>INCH<br>CM    | OVERALL<br>WIDTH | OVERALL DEPTH        | OVERALL<br>HEIGHT WITH<br>CUSHIONS | OVERALL<br>FRAME<br>HEIGHT | ARM<br>HEIGHT | ARM<br>WIDTH       | FOOT<br>HEIGHT | SEAT HEIGHT WITH CUSHIONS | FRAME SEAT<br>HEIGHT<br>(FLOOR TO<br>FRAME) | INSIDE SEAT<br>WIDTH          | INSIDE SEAT<br>DEPTH |
|---------------------------|------------------|----------------------|------------------------------------|----------------------------|---------------|--------------------|----------------|---------------------------|---------------------------------------------|-------------------------------|----------------------|
| DESCRIPTION               | A                | В                    | C                                  | D                          | E             | F                  | G              | Н                         | 1                                           | J                             | K                    |
| LOUNGE CHAIR ARM ALUMINUM | 37               | 31                   | -                                  | 31                         | 22            | 3 3/4              | 6 1/2          | -                         | 14                                          | 29 1/2                        | 23 3/4               |
| SKU# 062.2302             | 94               | 78.4                 | -                                  | 78.4                       | 56            | 9.5                | 16.8           | -                         | 35.5                                        | 75                            | 60                   |
| MEASURES<br>INCH<br>CM    |                  | FOF BACK<br>CUSHIONS | # OF SEAT<br>CUSHIONS              | COM<br>YARDS<br>METERS     |               | DIAGONA<br>CLEARAI | NCE V          |                           | TOTAL PIECES<br>IN A BOX                    | BOXED<br>WEIGHT<br>LBS<br>KGS | CUBE                 |
| DESCRIPTION               |                  |                      |                                    |                            |               | L                  |                |                           |                                             |                               |                      |
| LOUNGE CHAIR ARM ALUMINUM | -                |                      | -                                  | -                          |               | 37 1/4             | 3              | 34                        | 1                                           | 65                            | 29                   |
| SKU# 062.2302             | _                |                      | _                                  |                            |               | 94.5               |                | 6                         |                                             | 30                            |                      |