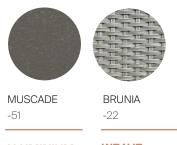

# MONTAUK

by Mario Ruiz



## LOUNGE CHAIR ARM ALUMINUM

062.2302



## **SPECIFICATIONS**

 Width:
 29 1/2"
 74.9 cm

 Depth:
 34"
 86.1 cm

 Height:
 29"
 73.8 cm

 Seat height:
 14 1/2"
 36.8 cm

 Seat height \*with optional cushion:
 17"
 43.3 cm

#### **MATERIALS**

Frame: Premium grade teak wood.

Weave: Synthetic all-weather weave.

Cushion foam: Made of HR (high resilency) foam with

Dacron wrap incased in a nonwoven UV stabilized

waterproof sonic welded fabric.

Cushion fabric: COM/Outdoor Canvas Tier 1 / Luxury Tier 2

Fabric options.

Furniture cover available

TRHOW PILLOWS SOLD SEPARATELY

## **FINISHES**



ALUMINIUM

WEAVE

## LOUNGE CHAIR ARM ALUMINUM

062.2302





| MEASURES<br>INCH<br>CM    | OVERALL<br>WIDTH | OVERALL DEPTH        | OVERALL<br>HEIGHT WITH<br>CUSHIONS | OVERALL<br>FRAME<br>HEIGHT | ARM<br>HEIGHT | ARM<br>WIDTH       | FOOT<br>HEIGHT | SEAT HEIGHT WITH CUSHIONS | FRAME SEAT<br>HEIGHT<br>(FLOOR TO<br>FRAME) | INSIDE SEAT<br>WIDTH          | INSIDE SEAT<br>DEPTH |
|---------------------------|------------------|----------------------|------------------------------------|----------------------------|---------------|--------------------|----------------|---------------------------|---------------------------------------------|-------------------------------|----------------------|
| DESCRIPTION               | A                | В                    | C