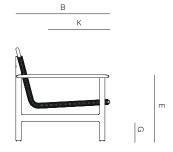

## LOUNGE CHAIR ARM ALUMINUM

062.2302

| MEASURES<br>INCH<br>CM    | OVERALL<br>WIDTH | OVERALL DEPTH        | OVERALL<br>HEIGHT WITH<br>CUSHIONS | OVERALL<br>FRAME<br>HEIGHT | ARM<br>HEIGHT | ARM<br>WIDTH       | FOOT<br>HEIGHT | SEAT HEIGHT WITH CUSHIONS | FRAME SEAT<br>HEIGHT<br>(FLOOR TO<br>FRAME) | INSIDE SEAT<br>WIDTH          | INSIDE SEAT<br>DEPTH |
|---------------------------|------------------|----------------------|------------------------------------|----------------------------|---------------|--------------------|----------------|---------------------------|---------------------------------------------|-------------------------------|----------------------|
| DESCRIPTION               | A                | В                    | C                                  | D                          | E             | F                  | G              | Н                         | 1                                           | J                             | K                    |
| LOUNGE CHAIR ARM ALUMINUM | 37               | 31                   | -                                  | 31                         | 22            | 3 3/4              | 6 1/2          | -                         | 14                                          | 29 1/2                        | 23 3/4               |
| SKU# 062.2302             | 94               | 78.4                 | -                                  | 78.4                       | 56            | 9.5                | 16.8           | -                         | 35.5                                        | 75                            | 60                   |
| MEASURES<br>INCH<br>CM    |                  | FOF BACK<br>CUSHIONS | # OF SEAT<br>CUSHIONS              | COM<br>YARDS<br>METERS     |               | DIAGONA<br>CLEARAI | NCE V          |                           | TOTAL PIECES<br>IN A BOX                    | BOXED<br>WEIGHT<br>LBS<br>KGS | CUBE                 |
| DESCRIPTION               |                  |                      |                                    |                            |               | L                  |                |                           |                                             |                               |                      |
| LOUNGE CHAIR ARM ALUMINUM | -                |                      | -                                  | -                          |               | 37 1/4             | 3              | 34                        | 1                                           | 65                            | 29                   |
| SKU# 062.2302             | _                |                      | _                                  |                            |               | 94.5               |                | 6                         |                                             | 30                            |                      |