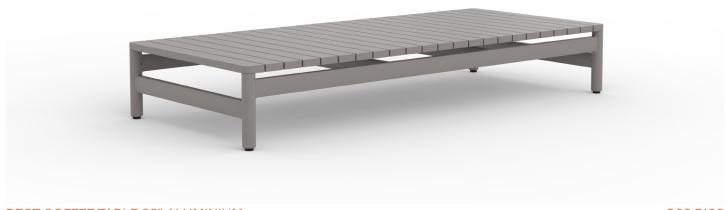

# MONTAUK

by Mario Ruiz

**RECT COFFEE TABLE 68" ALUMINIUM** 

062.5102

68 <sup>1/2</sup>" 174.3cm

#### **SPECIFICATIONS**

Width: 174.3 cm 30" 76 cm Depth: 11" 28 cm Height:

### **RECT COFFEE TABLE 68" ALUMINIUM**

062.5102

| MEASURES<br>INCH<br>CM             | OVERALL<br>LENGTH | OVERALL<br>WIDTH | OVERALL<br>HEIGHT | SIZE OF<br>BASE              | OVERHANG<br>AT ENDS | OVERHANG<br>AT SIDES | TABLE TOP<br>THICKNESS | APRON<br>TO FLOOR<br>CLEARANCE | SPACE<br>BETWEEN<br>LEGS AT<br>HEAD | SPACE<br>BETWEEN<br>LEGS AT<br>SIDE | SEAT<br>UP TO |
|------------------------------------|-------------------|------------------|-------------------|------------------------------|---------------------|----------------------|------------------------|--------------------------------|-------------------------------------|-------------------------------------|---------------|
| DESCRIPTION                        | А                 | В                | С                 | D                            | Е                   | F                    | G                      | Н                              | I                                   | J                                   | K             |
| RECT COFFEE TABLE 68"<br>ALUMINIUM | 30                | 68 1/2           | 11                | 30                           | -                   | -                    | 1                      | 10                             | 4                                   | 26 1/2                              | -             |
| SKU# 062.5102                      | 76                | 174.3            | 28                | 76                           | -                   | -                    | 2.5                    | 25.5                           | 10.1                                | 67                                  | -             |
| MEASURES<br>INCH<br>CM             | D                 | IAGONAL CLE      | EARANCE           | OVERA<br>WEIGH<br>LBS<br>KGS | ILL FURNITURE<br>T  | ТОТА                 | AL PIECES IN A E       | BOX BOX<br>LBS<br>KGS          | ED WEIGHT                           | CUBE                                |               |
| DESCRIPTION                        | L                 |                  |                   |                              |                     |                      |                        |                                |                                     |                                     |               |
| RECT COFFEE TABLE 68" ALUMINIUM    |                   | 3/4              |                   | 58.67                        |                     | 1                    |                        | 83.71                          |                                     | 21.19                               |               |
| SKU# 062.5102                      | 80                | 0.5              |                   | 26.61                        |                     | 1                    |                        | 37.97                          |                                     |                                     |               |