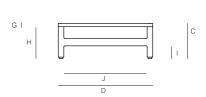

### **RECT COFFEE TABLE 68" ALUMINIUM**

062.5102

| MEASURES<br>INCH<br>CM             | OVERALL<br>LENGTH | OVERALL<br>WIDTH | OVERALL<br>HEIGHT | SIZE OF<br>BASE              | OVERHANG<br>AT ENDS | OVERHANG<br>AT SIDES | TABLE TOP<br>THICKNESS | APRON<br>TO FLOOR<br>CLEARANCE | SPACE<br>BETWEEN<br>LEGS AT<br>HEAD | SPACE<br>BETWEEN<br>LEGS AT<br>SIDE | SEAT<br>UP TO |
|------------------------------------|-------------------|------------------|-------------------|------------------------------|---------------------|----------------------|------------------------|--------------------------------|-------------------------------------|-------------------------------------|---------------|
| DESCRIPTION                        | А                 | В                | С                 | D                            | Е                   | F                    | G                      | Н                              | I                                   | J                                   | K             |
| RECT COFFEE TABLE 68"<br>ALUMINIUM | 30                | 68 1/2           | 11                | 30                           | -                   | -                    | 1                      | 10                             | 4                                   | 26 1/2                              | -             |
| SKU# 062.5102                      | 76                | 174.3            | 28                | 76                           | -                   | -                    | 2.5                    | 25.5                           | 10.1                                | 67                                  | -             |
| MEASURES<br>INCH<br>CM             | D                 | IAGONAL CLE      | EARANCE           | OVERA<br>WEIGH<br>LBS<br>KGS | ILL FURNITURE<br>T  | ТОТА                 | AL PIECES IN A E       | BOX BOX<br>LBS<br>KGS          | ED WEIGHT                           | CUBE                                |               |
| DESCRIPTION                        | L                 |                  |                   |                              |                     |                      |                        |                                |                                     |                                     |               |
| RECT COFFEE TABLE 68" ALUMINIUM    |                   | 3/4              |                   | 58.67                        |                     | 1                    |                        | 83.71                          |                                     | 21.19                               |               |
| SKU# 062.5102                      | 80                | 0.5              |                   | 26.61                        |                     | 1                    |                        | 37.97                          |                                     |                                     |               |