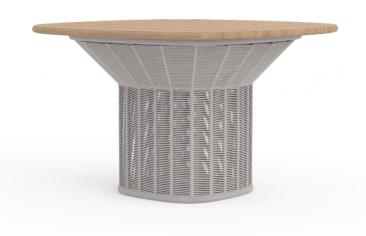

# COLLARE

by Toan Nguyen

48" ROUND DINING TABLE 88611154

## **MATERIALS**

Frame: Powder coated aluminum frame

Top: Premium grade teak wood. Weave : Polypropylene rope.

Furniture cover available.

**ALUMINUM** 

MUSCADE

-51