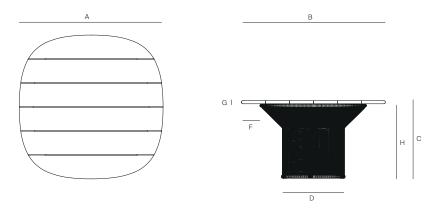

## 48" ROUND DINING TABLE 88611154

| MEASURES<br>INCH<br>CM | OVERALL<br>LENGTH | OVERALL<br>WIDTH | OVERALL<br>HEIGHT | SIZE OF<br>BASE | OVERHANG<br>AT ENDS | OVERHANG<br>AT SIDES | TABLE TOP<br>THICKNESS | APRON<br>TO FLOOR<br>CLEARANCE | SPACE<br>BETWEEN<br>LEGS AT<br>HEAD | SPACE<br>BETWEEN<br>LEGS AT<br>SIDE | SEAT<br>UP TO |
|------------------------|-------------------|------------------|-------------------|-----------------|---------------------|----------------------|------------------------|--------------------------------|-------------------------------------|-------------------------------------|---------------|
| DESCRIPTION            | А                 | В                | С                 | D               | E                   | F                    | G                      | Н                              | 1                                   | J                                   | K             |
| 48" ROUND DINING TABLE | 48                | 48               | 30                | 21 1/4          | -                   | 6 1/4                | 11/4                   | 28 1/4                         | -                                   | -                                   | 4             |
| SKU# 88611154          | 121.9             | 121.9            | 76                | 54              | -                   | 15.8                 | 3                      | 71.7                           | -                                   | -                                   | 4             |

| MEASURES<br>INCH<br>CM | DIAGONAL CLEARANCE | OVERALL FURNITURE WEIGHT LBS KGS | TOTAL PIECES IN A BOX | BOXED WEIGHT<br>LBS<br>KGS | CUBE  |
|------------------------|--------------------|----------------------------------|-----------------------|----------------------------|-------|
| DESCRIPTION            | L                  |                                  |                       |                            |       |
| 48" ROUND DINING TABLE | ПП                 | 121.45                           | 1                     | 161.25                     | 14.61 |
| SKU# 88611154          | 80.5               | 55.1                             | 1                     | 73                         |       |