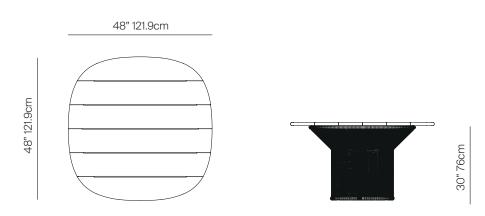

### **SPECIFICATIONS**

 Width:
 48"
 121.9 cm

 Depth:
 48"
 121.9 cm

 Height:
 30"
 76 cm

## 48" ROUND DINING TABLE 88611154

| MEASURES<br>INCH<br>CM | OVERALL<br>LENGTH | OVERALL<br>WIDTH | OVERALL<br>HEIGHT | SIZE OF<br>BASE | OVERHANG<br>AT ENDS | OVERHANG<br>AT SIDES | TABLE TOP<br>THICKNESS | APRON<br>TO FLOOR<br>CLEARANCE | SPACE<br>BETWEEN<br>LEGS AT<br>HEAD | SPACE<br>BETWEEN<br>LEGS AT<br>SIDE | SEAT<br>UP TO |
|------------------------|-------------------|------------------|-------------------|-----------------|---------------------|----------------------|------------------------|--------------------------------|-------------------------------------|-------------------------------------|---------------|
| DESCRIPTION            | А                 | В                | С                 | D               | E                   | F                    | G                      | Н                              | 1                                   | J                                   | K             |
| 48" ROUND DINING TABLE | 48                | 48               | 30                | 21 1/4          | -                   | 6 1/4                | 11/4                   | 28 1/4                         | -                                   | -                                   | 4             |
| SKU# 88611154          | 121.9             | 121.9            | 76                | 54              | -                   | 15.8                 | 3                      | 71.7                           | -                                   | -                                   | 4             |