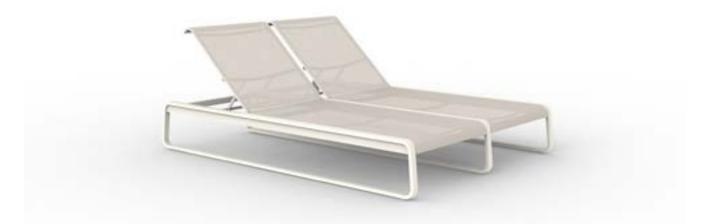

## DOUBLE BEACH CHAISE





## SPECIFICATIONS

| Width:       | 58 1/4" | 147.8 cm |
|--------------|---------|----------|
| Depth:       | 80"     | 203 cm   |
| Height:      | 31 1/4" | 79.6 cm  |
| Seat height: | 12 1/4" | 31.2 cm  |

## MATERIALS

Frame: Powder coated aluminum.

Accents: Batyline.

Cushion Foam: Made of HR (high resilency) foam with Dacron wrap incased in a nonwoven UV stabilized waterproof sonic welded fabric.

Cushion Fabric: COM/ Outdoor Canvas Grade A / Luxury Grade B Fabric options.

(Reference Fabric Specification Sheet)

Throw Pillows available, sold separately

Seat cushion available, sold separately.

Polyfill Furniture cover available.

#### FINISHES



#### BATYLINE

TRROW PILLOWS SOLD SEPARATELY



# DOUBLE BEACH CHAISE

087.2902



| MEASURES<br>INCH<br>