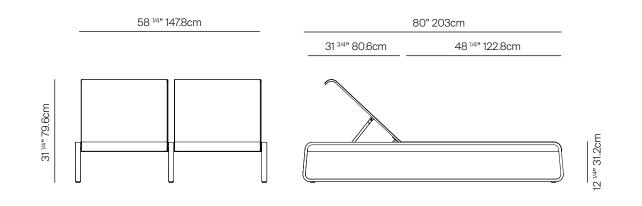

## SPECIFICATIONS

| Width:       | 58 1/4" | 147.8 cm |
|--------------|---------|----------|
| Depth:       | 80"     | 203 cm   |
| Height:      | 31 1/4" | 79.6 cm  |
| Seat height: | 12 1/4" | 31.2 cm  |