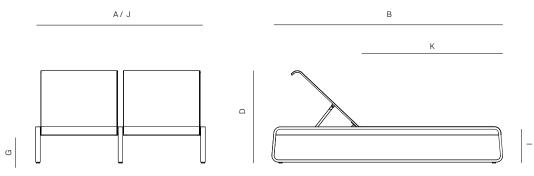

# DOUBLE BEACH CHAISE

087.2902

| MEASURES<br>INCH<br>CM | OVERALL<br>WIDTH | OVERALL<br>DEPTH | OVERALL<br>HEIGHT WITH<br>CUSHIONS | overall<br>Frame<br>Height | arm<br>Height | arm<br>Width | FOOT<br>HEIGHT | SEAT HEIGHT<br>WITH<br>CUSHIONS | SEAT<br>HEIGHT<br>(FLOOR TO<br>FRAME) | INSIDE<br>SEAT<br>WIDTH | INSIDE<br>SEAT<br>DEPTH |
|------------------------|------------------|------------------|------------------------------------|----------------------------|---------------|--------------|----------------|---------------------------------|---------------------------------------|-------------------------|-------------------------|
| DESCRIPTION            | А                | В                | С                                  | D                          | E             | F            | G              | J                               | I                                     | J                       | К                       |
| DOUBLE BEACH CHAISE    | 58 1/4           | 80               | 34 1/2                             | 31 1/4                     | -             | -            | 91/2           | 16                              | 12 1/4                                | 58 1/4                  | 47 1/4                  |
| SKU# 087.2902          | 147.8            | 203              | 87.4                               | 79.6                       | -             | -            | 23.9           | 40.6                            | 31.2                                  | 147.8                   | 119.8                   |

| MEASURES<br>INCH<br>CM | # OF BACK<br>CUSHIONS | # OF SEAT<br>CUSHIONS | COM CUSHIONS<br>YARDS<br>METERS | DIAGONAL<br>CLEARANCE | FURNITURE<br>WEIGHT<br>LBS<br>KGS | TOTAL PIECES<br>IN A BOX | BOXED<br>WEIGHT<br>LBS<br>KGS | CUBE |
|------------------------|-----------------------|-----------------------|---------------------------------|-----------------------|-----------------------------------|--------------------------|-------------------------------|------|
| DESCRIPTION            |                       |                       |                                 | N                     |                                   |                          |                               |      |
| DOUBLE BEACH CHAISE    | -                     | -                     | -                               | 32 3/4                | 68.7                              | 1                        | 110.7                         | 60.3 |
| SKU# 087.2902          | -                     | -                     | -                               | 82.7                  | 31.2                              | 1                        | 50.2                          |      |