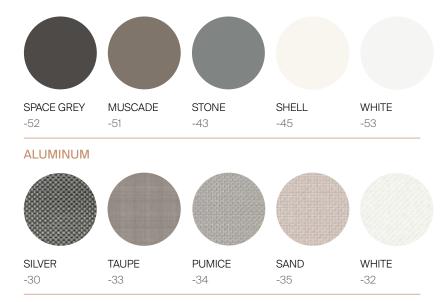

## MATERIALS

Frame: Powder coated aluminum.

Accents: Batyline.

Cushion Foam: Made of HR (high resilency) foam with Dacron wrap incased in a nonwoven UV stabilized waterproof sonic welded fabric.

Cushion Fabric: COM/ Outdoor Canvas Grade A / Luxury Grade B Fabric options.

#### FINISHES

#### BATYLINE

TRROW PILLOWS SOLD SEPARATELY